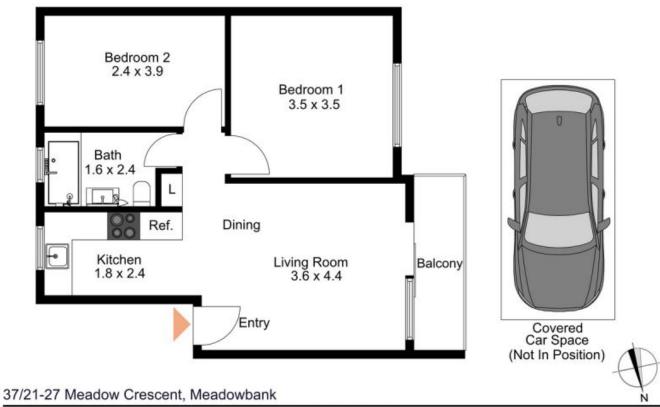

37/21-27 Meadow Crescent Meadowbank, NSW

- -Open living, dining and kitchen
- -Two good sized bedrooms
- -Sunny balcony off the living area
- -Bathroom with bath and shower over
- -Elevated first floor position
- -Single under cover car space
- -Share laundry with strata machine supplied

## **Jackson**Rowe

The floor plan is not to scale: measurements are indicative and in matries. Extentor elements are not in position. Plans should not be nefect on. Interceiled parties should make and only on their own engain