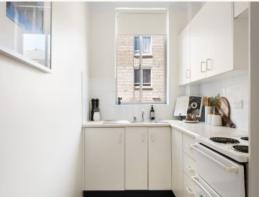

- -Open living, dining and kitchen
- -Two good sized bedrooms
- -Sunny balcony off the living area
- -Bathroom with bath and shower over
- -Elevated first floor position
- -Single under cover car space
- -Share laundry with strata machine supplied