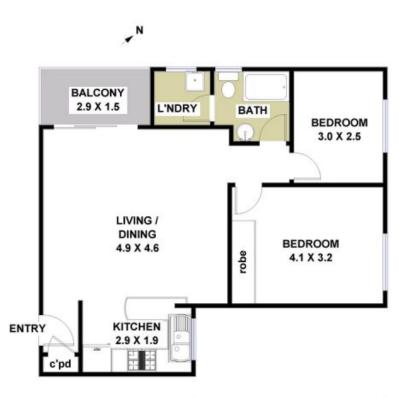

## 14 / 5 Peach Tree Road, Macquarie Park

FLOOR PLAN:All dimensions and layout are approximate only. No guarantee or liability will be accepted for reliance placed on it.