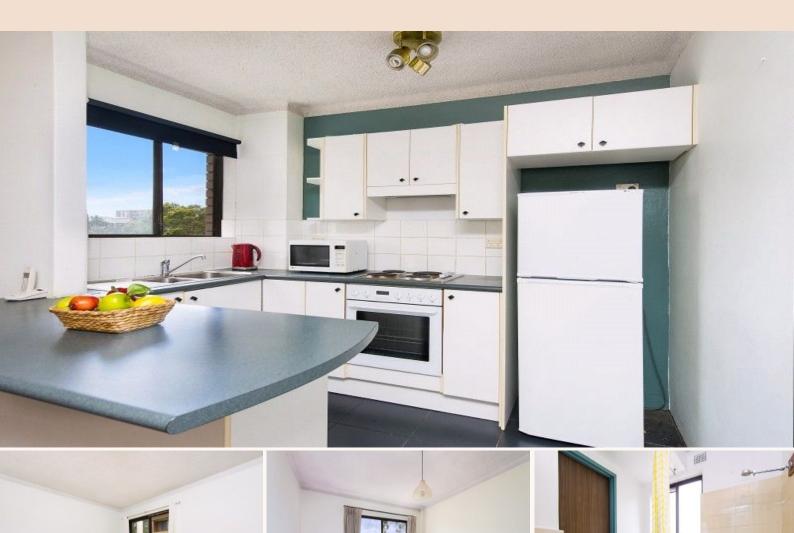

## This updated two bedroom apartment ticks all the boxes! You can walk home from t

- + Two bedrooms, main bedroom with a built-in wardrobe
- + Located on the second floor
- + Near-new paint
- + Modern kitchen with electric cooking
- + Internal laundry
- + Lock-up garage no. 14
- + Walk to Macquarie Shopping Centre & Train Station
- + Located across from Wilga Park, perfect spot for your morning stroll