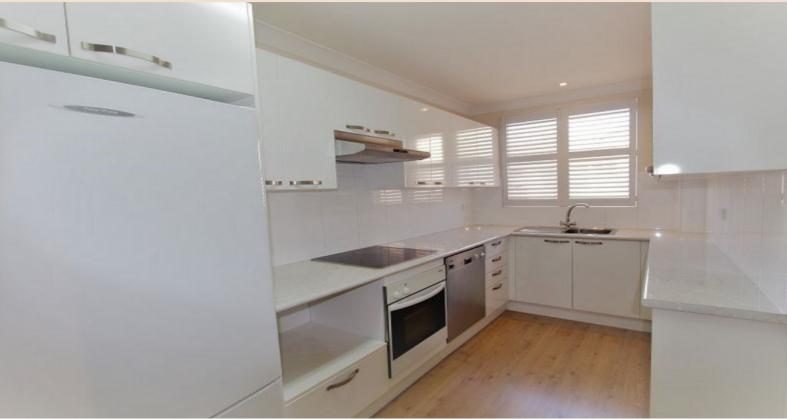

## Fresh & bright living with the extraordinary convenience of being within easy wa

- + Two bedroom unit both with built-in wardrobes
- + Modern kitchen with loads of cupboard space, fridge & dishwasher
- + Modern bathroom with shower over bath
- + Spacious combined lounge & dining room with air-conditioning
- + Ceiling fans to lounge & main bedrooms
- + Internal laundry with washing machine
- + Large private balcony with pleasant views of surrounding parklands
- + Floorboards in living areas, carpet in bedrooms
- + Lock-up garage located in the 2nd block, 2nd garage from the right
- + Extensive cycleways available around the bay