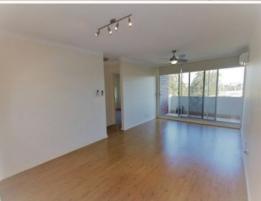

## Fresh & bright living with the extraordinary convenience of being within easy wa

- + Two bedroom unit both with built-in wardrobes
- + Modern kitchen with loads of cupboard space, fridge & dishwasher
- + Modern bathroom with shower over bath
- + Spacious combined lounge & dining room with air-conditioning
- + Ceiling fans to lounge & main bedrooms
- + Internal laundry with washing machine
- + Large private balcony with pleasant views of surrounding parklands
- + Floorboards in living areas, carpet in bedrooms
- + Lock-up garage located in the 2nd block, 2nd garage from the right
- + Extensive cycleways available around the bay