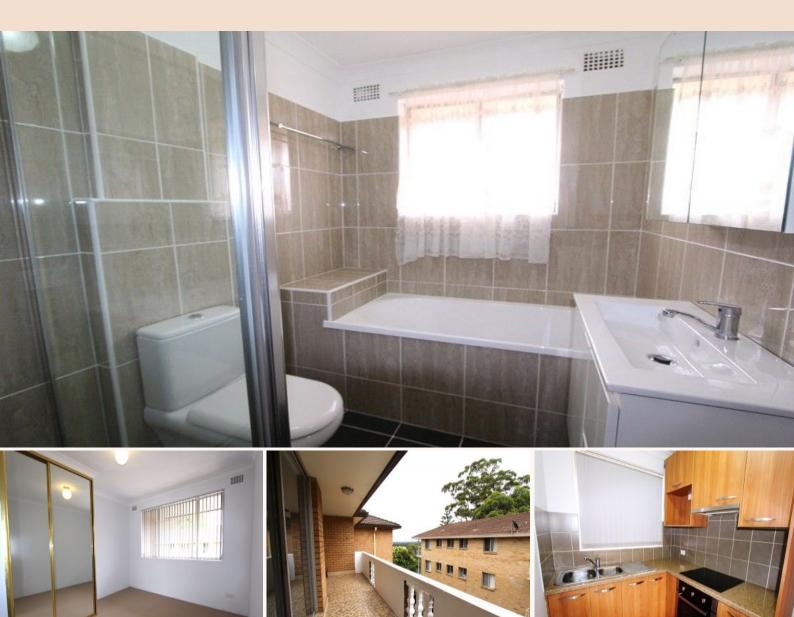

## North West facing apartment in the heart of Ryde

Enjoy the afternoon sun in the living room or balcony whilst staring out to the distant views & relax in your own quiet & safe haven

- + Large living room leading out to a spacious balcony
- + Located on the top floor & midway through the block away from the main road
- + Two large bedrooms, main with a double size built-in wardrobe
- + Neat & tidy timber kitchen with ceramic electric cooktop
- + Stylish bathroom with a seperate bath & shower
- + Undercover car space no. 7
- + Internal laundry
- + A short walk from Top Ryde Shopping Centre & City buses