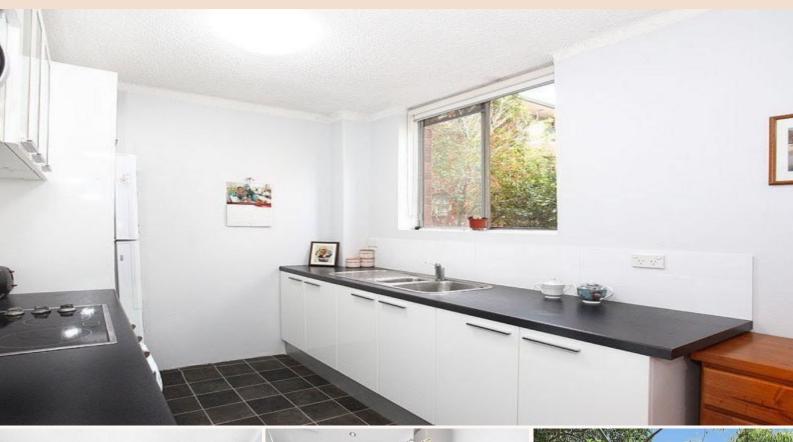

## Peacefully set back from the street at the rear of the complex this one bedroom

- + One bedroom with built-in wardrobe
- + Updated kitchen with electric cooking & plenty of cupboard space
- + En-suite bathroom with shower only
- + Laundry facilities in bathroom with washing machine provided
- + Combined lounge & dining area
- + Balcony with leafy outlook
- + Elevated first floor
- + Undercover car space no. 19