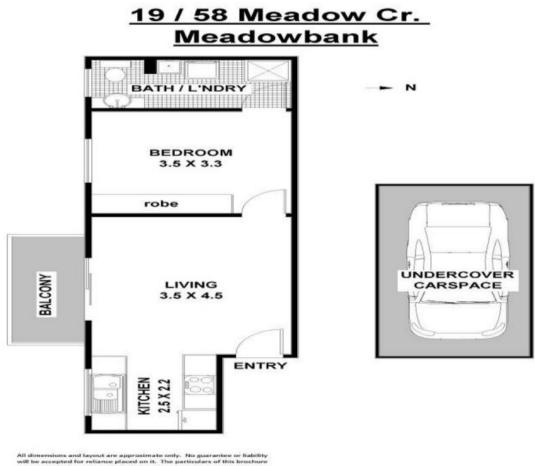

## Peacefully set back from the street at the rear of the complex this one bedroom

- + One bedroom with built-in wardrobe
- + Updated kitchen with electric cooking & plenty of cupboard space
- + En-suite bathroom with shower only
- + Laundry facilities in bathroom with washing machine provided
- + Combined lounge & dining area
- + Balcony with leafy outlook
- + Elevated first floor
- + Undercover car space no. 19