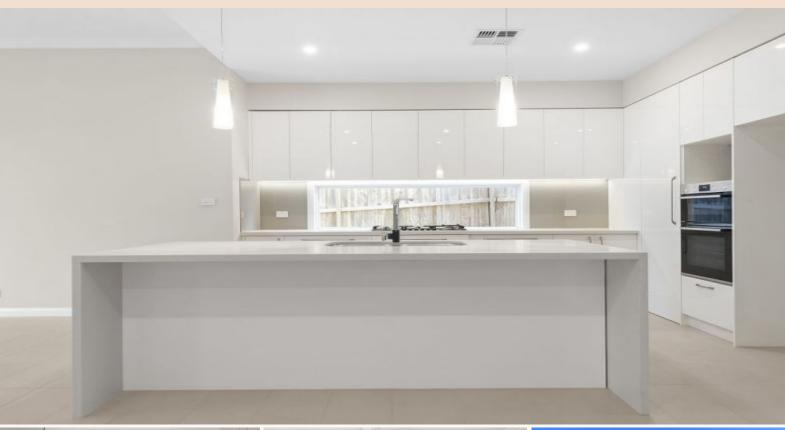

## A must see - This brand new duplex is the entertainers delight!

- + All bedrooms come with built-in wardrobes & ceiling fans
- + Main bedroom with walk-in robe & ensuite
- + Main bathroom upstairs with separate bath & shower
- + Separate toilet upstairs
- + Tiled floors downstairs, carpet upstairs
- + Beautiful kitchen with stone benchtops, gas cooking & ample cupboard space
- + Open plan lounge & dining room which flows out onto alfresco
- + Full bathroom downstairs next to optional fifth bedroom/guest room/study room
- + Internal laundry with access to yard
- + Single lock-up garage
- + Large yard, perfect for the kids