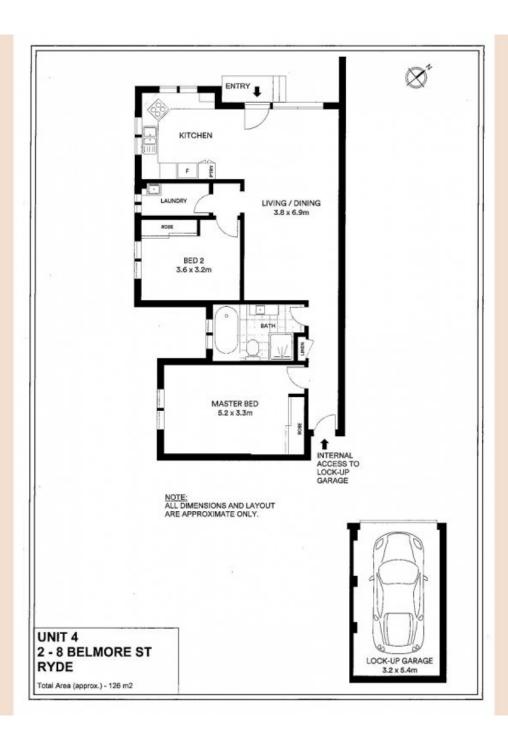

## **Jackson**Rowe

4/2-8 Belmore Street Ryde, NSW

## Ground floor garden unit with picturesque sunset views!

- + Almost like a villa, so different & special that we are convinced it won't last long!
- + Two massive bedrooms, both with built-in wardrobes
- + Fantastic sized lounge & dining area
- + Ground floor location with its own private entrance & a front little courtyard so that you can potter & garden to your heart's content
- + It's close to the shops & buses
- $\mbox{+}$  Wonderfully private & sunny, with your own garage & internal laundry with dryer
- + New vinyl floors throughout
- + Freshly painted
- + Updated kitchen with dishwasher included
- + Separate bath & shower