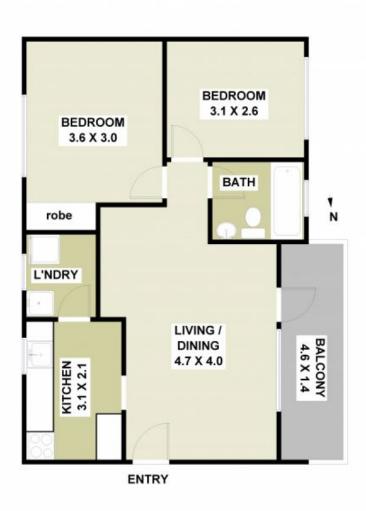

## 15 / 26 St. Hilliers Road, Auburn

FLOOR PLAN: All dimensions and layout are approximate only. No guarantee or liability will be accepted for reliance placed on it.