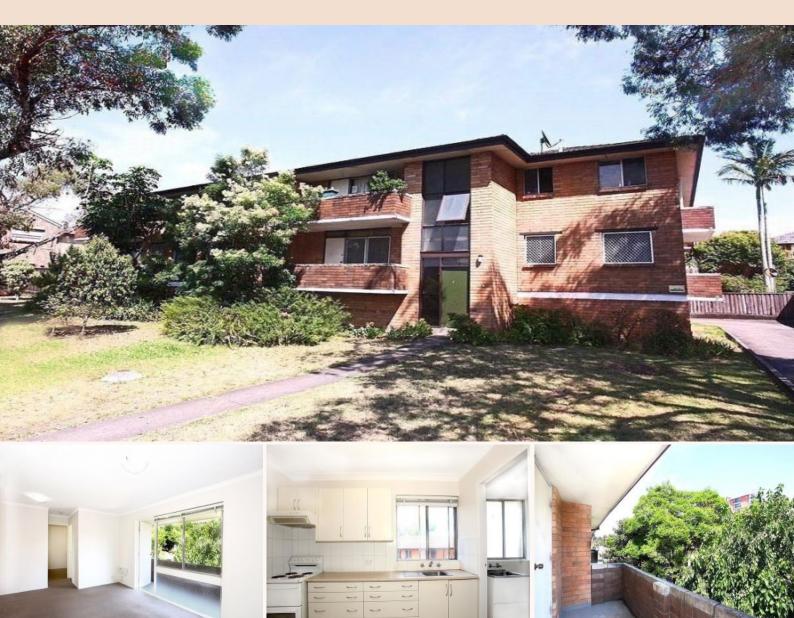

## **Jackson**Rowe

15/26 St Hilliers Road Auburn, NSW

## Positioned at the back of the block

- + Two bedroom unit with built-in wardrobe to main
- + Updated kitchen
- + Freshly resurfaced bathroom with shower screen
- + Combined lounge & dining offering lots of natural light
- + Balcony with pleasant outlook
- + Lock-up garage no. 15
- + Internal laundry
- + Top floor unit
- + Close walk to station & only a short drive to Sydney Olympic Park