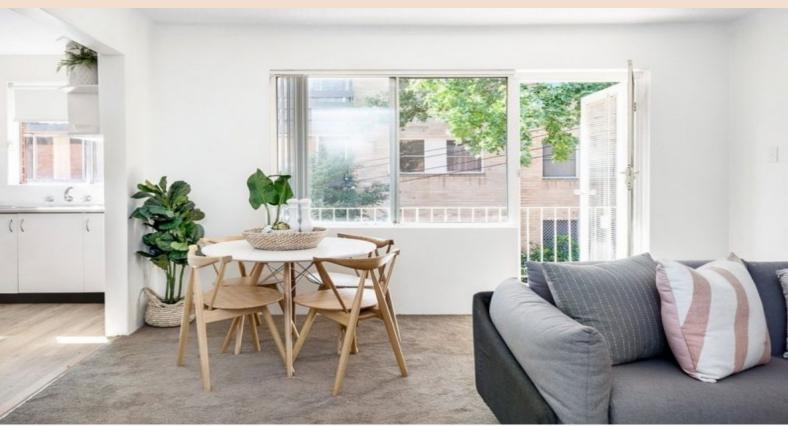

## Bright & light unit in a quiet block to Meadowbank Train Station

- + Two bedroom unit with built-in wardrobes in both bedrooms
- + Near new carpet, paint & blinds throughout
- + Refreshed kitchen & bathroom with shower over bath
- + Combined lounge & dining area with near new reversed cycle air-conditioning
- + Internal laundry
- + Sunny balcony
- + Open car space no. 7
- + Located on the third level

Situated only a short walk to Meadowbank Station & shops, this unit has a whole lot to offer!

JR Leasing

This floor plan is indicative and intended to be used for inspiration and to showcase the living space in a fully furnished state. Features, materials, and finishes of subject unit may be different than shown.