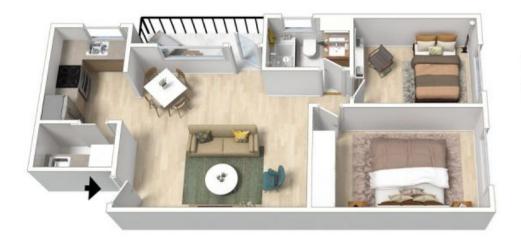

## Bright & light unit in a quiet block to Meadowbank Train Station

- + Two bedroom unit with built-in wardrobes in both bedrooms
- + Near new carpet, paint & blinds throughout
- + Refreshed kitchen & bathroom with shower over bath
- + Combined lounge & dining area with near new reversed cycle air-conditioning
- + Internal laundry
- + Sunny balcony
- + Open car space no. 7
- + Located on the third level

Situated only a short walk to Meadowbank Station & shops, this unit has a whole lot to offer!

JR Leasing

This floor plan is indicative and intended to be used for inspiration and to showcase the living space in a fully furnished state. Features, materials, and finishes of subject unit may be different than shown.