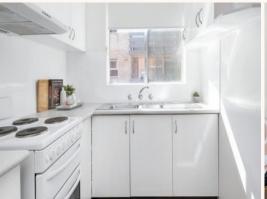

## Bright & light unit in a quiet block to Meadowbank Train Station

- + Two bedroom unit with built-in wardrobes in both bedrooms
- + Near new carpet, paint & blinds throughout
- + Refreshed kitchen & bathroom with shower over bath
- + Combined lounge & dining area with near new reversed cycle air-conditioning
- + Internal laundry
- + Sunny balcony
- + Open car space no. 7
- + Located on the third level