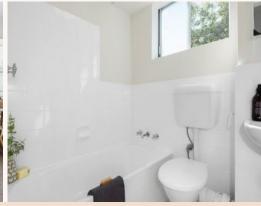

## Bright & light unit in a quiet block to Meadowbank Train Station

- + Two bedroom unit with built-in wardrobes in both bedrooms
- + Near new carpet, paint & blinds throughout
- + Refreshed kitchen & bathroom with shower over bath
- + Combined lounge & dining area with near new reversed cycle air-conditioning
- + Internal laundry
- + Sunny balcony
- + Open car space no. 7
- + Located on the third level