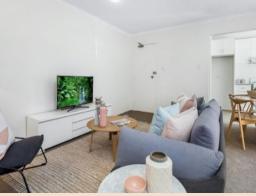

## Bright & light unit in a quiet block to Meadowbank Train Station

- + Two bedroom unit with built-in wardrobes in both bedrooms
- + Near new carpet, paint & blinds throughout
- + Refreshed kitchen & bathroom with shower over bath
- + Combined lounge & dining area with near new reversed cycle air-conditioning
- + Internal laundry
- + Sunny balcony
- + Open car space no. 7
- + Located on the third level