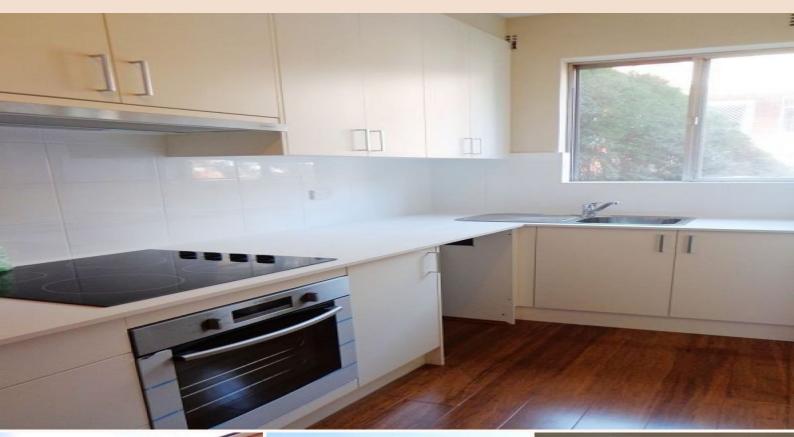

## Modern one bedroom unit in a well maintained block!

- + Absolutely delightful one bedroom unit
- + Located within a secure building on elevated ground floor
- + Modern kitchen with all near new appliances & plenty of cupboard space
- + Dining area within kitchen
- + Bathroom conveniently fitted with shower & bathtub
- + Large bedroom with new built-in wardrobe
- + Lounge with spacious & sunny balcony
- + Internal laundry with additional cupboard space
- + Car space no. 3
- + Within close proximity to West Ryde train station, Tafe, shops, local schools & parkland