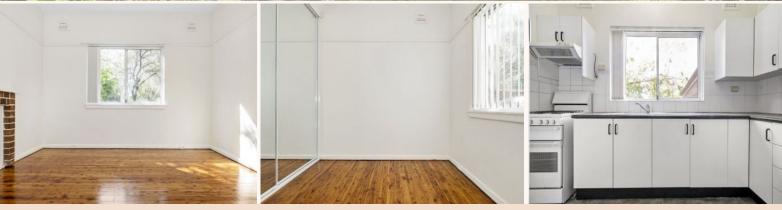

https://cdn.diakrit.com/product/furnish/9643734

- + Refurbished polished floorboards throughout
- + Brand new paint & blinds
- + Brand new built-in wardrobes to both bedrooms
- + Separate lounge & dining rooms
- + Shower over bath