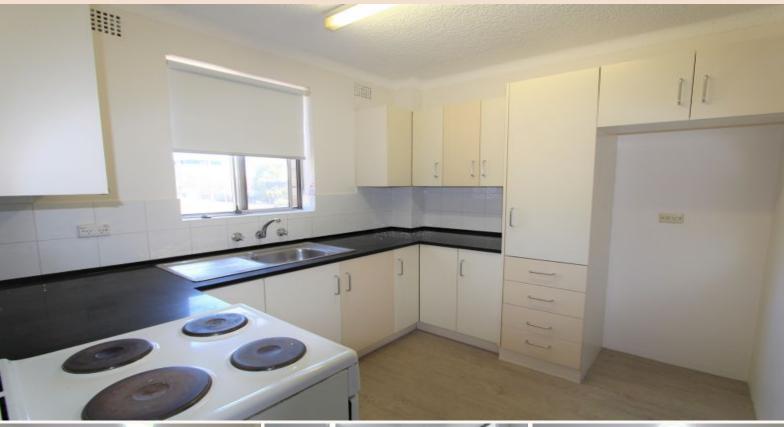

## Newly updated two bedroom unit, located on the ground floor with convenience at

- + Two bedrooms, both featuring built-in wardrobes
- + Modern kitchen with granite benchtop, ample storage & electric cooking
- + New paint, carpet & vinyl throughout
- + Ground floor location with a pleasant outlook to garden area
- + Freshly re-sprayed bathroom with shower over bath
- + Internal laundry with dryer included
- + Balcony off living area
- + Lock-up garage no. 39
- + Moments away from Top Ryde Shopping Centre, City buses, restaurants, pubs & cafes