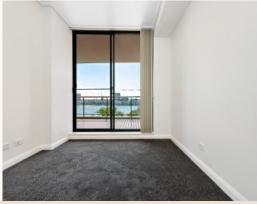

## Spacious two bedroom unit with a breathtaking view, you won't want to be anywher

To see how your furniture would fit, please click the link below: https://cdn.diakrit.com/product/furnish/8672318

- + Freshly painted
- + New carpet throughout
- + Two bedrooms, both with built-in wardrobes
- + En-suite bathroom to main
- + Good sized bathroom with shower over bath
- + Freshly re-stained balcony, perfect for entertaining!
- + Communal pool over looking Parramatta river
- + Secure car space no. 85
- + Bus stop right at your front door