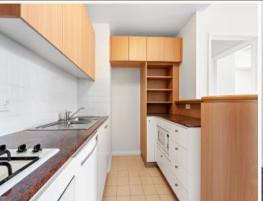

## Spacious two bedroom unit with a breathtaking view, you won't want to be anywher

To see how your furniture would fit, please click the link below: https://cdn.diakrit.com/product/furnish/8672318

- + Freshly painted
- + New carpet throughout
- + Two bedrooms, both with built-in wardrobes
- + En-suite bathroom to main
- + Good sized bathroom with shower over bath
- + Freshly re-stained balcony, perfect for entertaining!
- + Communal pool over looking Parramatta river
- + Secure car space no. 85
- + Bus stop right at your front door