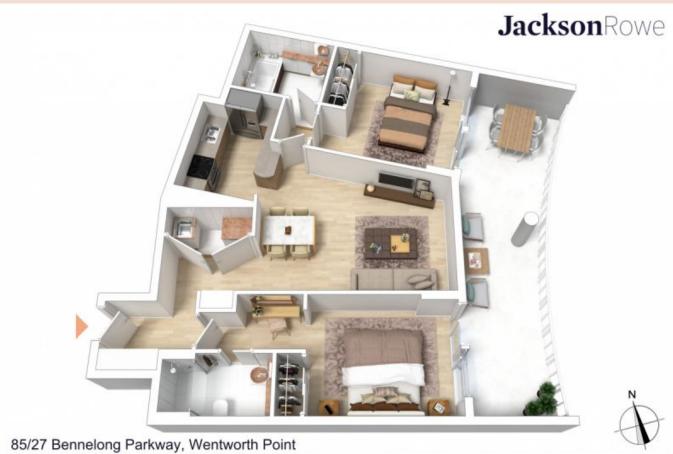

85/27 Bennelong Parkway Wentworth Point, NSW

## Spacious two bedroom unit with a breathtaking view, you won't want to be anywher

To see how your furniture would fit, please click the link below: https://cdn.diakrit.com/product/furnish/8672318

- + Freshly painted
- + New carpet throughout
- + Two bedrooms, both with built-in wardrobes
- + En-suite bathroom to main
- + Good sized bathroom with shower over bath
- + Freshly re-stained balcony, perfect for entertaining!
- + Communal pool over looking Parramatta river
- + Secure car space no. 85
- + Bus stop right at your front door