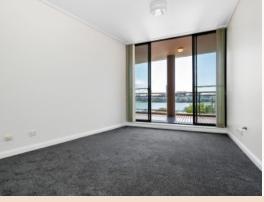

## Spacious two bedroom unit with a breathtaking view, you won't want to be anywher

To see how your furniture would fit, please click the link below: https://cdn.diakrit.com/product/furnish/8672318

- + Freshly painted
- + New carpet throughout
- + Two bedrooms, both with built-in wardrobes
- + En-suite bathroom to main
- + Good sized bathroom with shower over bath
- + Freshly re-stained balcony, perfect for entertaining!
- + Communal pool over looking Parramatta river
- + Secure car space no. 85
- + Bus stop right at your front door