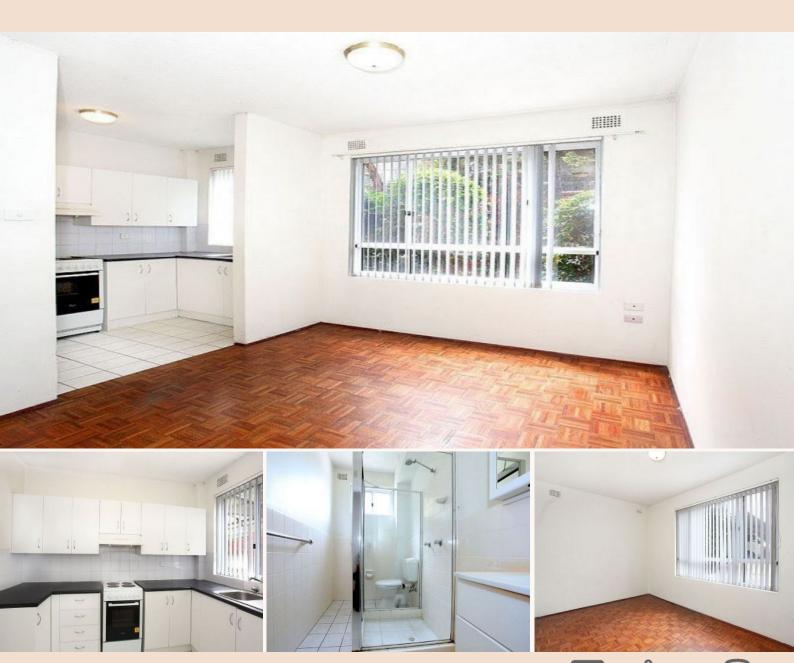

2/246 Buffalo Road Ryde, NSW

- + Two bedroom unit located on the ground floor
- + Kitchen with plenty of cupboard space & electric cooking
- + Updated bathroom with laundry facilities
- + Parquetry floors throughout
- + Main bedroom with large built-in wardrobe
- + Under cover car space no. 2

Situated in a well maintained security block, this light & airy unit is only a six minute walk to Top Ryde Shopping Centre & has buses to Circular Quay right at your door step!

\$330 Per Week

JR Leasing