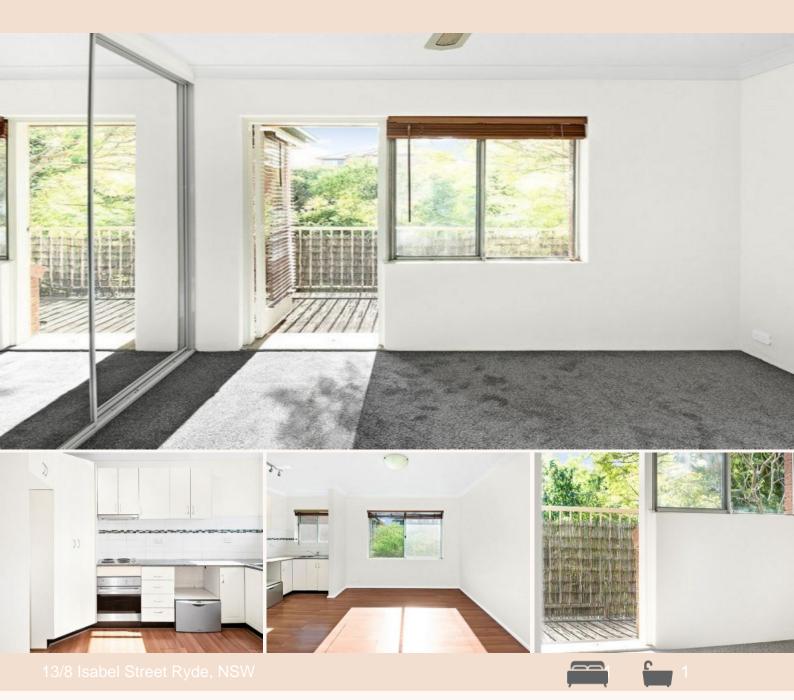

## Top floor unit in a well maintained block, with an updated kitchen & bathroom aw

- + Beautiful & spacious one bedroom unit with a built-in wardrobe
- + Lovely open modern kitchen with dishwasher included
- + Timber flooring throughout
- + Large modern laundry/bathroom combined with dryer included
- + Top floor unit
- + Near new paint
- + Near new carpet in bedroom
- + Balcony off lounge enjoy the green outlook & gentle breeze from your sunny, private balcony
- + Short walk to local schools, City & Macquarie Park buses
- + Potential off street parking available