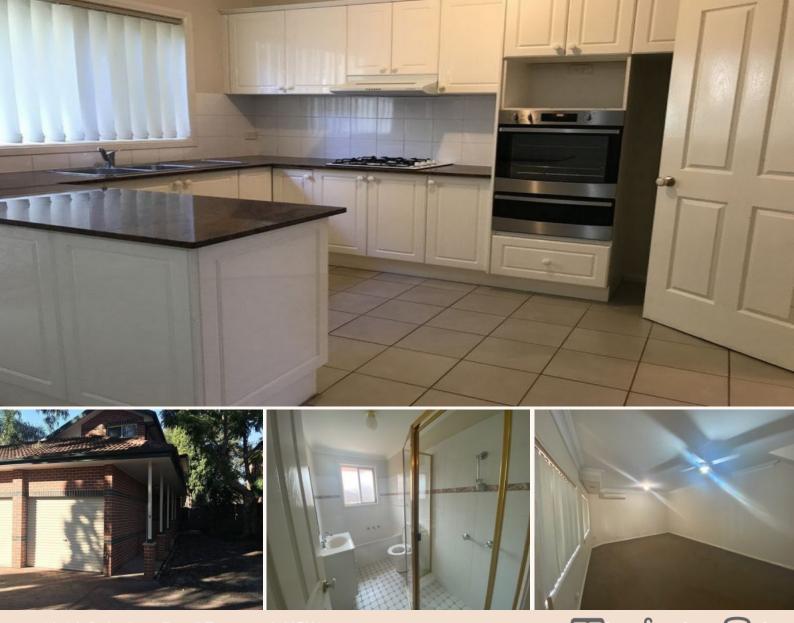

## Situated at the back of the block this well maintained three bedroom townhouse i

+ Three bedrooms, all with built-in wardrobes

- + Main bedroom is at the back of the townhouse, away from the kids rooms with ensuite & air-conditioning
- + Main bathroom upstairs with separate bath & shower
- + Spacious living area/family room with air-conditioning
- + Modern eat-in kitchen with stone benchtops, gas cooking & loads of storage space
- + Internal laundry with separate toilet downstairs
- + Paved courtyard with large storage shed & access into Jim Walsh Park
- + Single lock-up garage
- + Sorry, no pets allowed