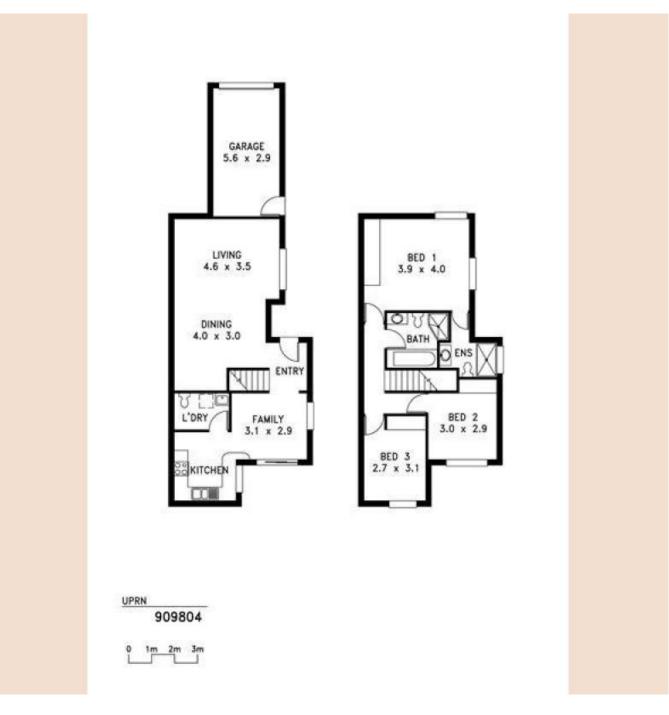

## Situated at the back of the block this well maintained three bedroom townhouse i

+ Three bedrooms, all with built-in wardrobes

- + Main bedroom is at the back of the townhouse, away from the kids rooms with ensuite & air-conditioning
- + Main bathroom upstairs with separate bath & shower
- + Spacious living area/family room with air-conditioning
- + Modern eat-in kitchen with stone benchtops, gas cooking & loads of storage space
- + Internal laundry with separate toilet downstairs
- + Paved courtyard with large storage shed & access into Jim Walsh Park
- + Single lock-up garage
- + Sorry, no pets allowed