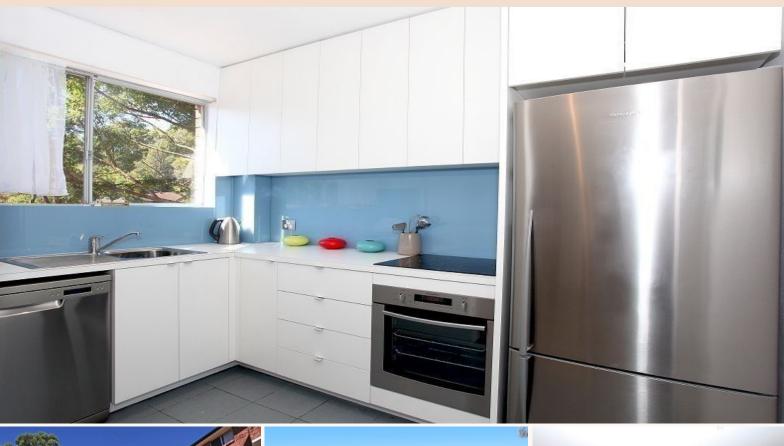

## Bright & gorgeous one bedroom unit with a freshly renovated bathroom!

- + Located on the second floor with a beautiful leafy view
- + Carpet throughout
- + Large living area
- + Modern kitchen
- + Built-in wardrobe
- + Balcony off the living area
- + Shared laundry (machine provided)
- + Car space no. 45
- + Pool in complex
- + Close to parks & walking tracks
- + Within close proximity to Macquarie Shopping Centre, Macquarie University & public transport