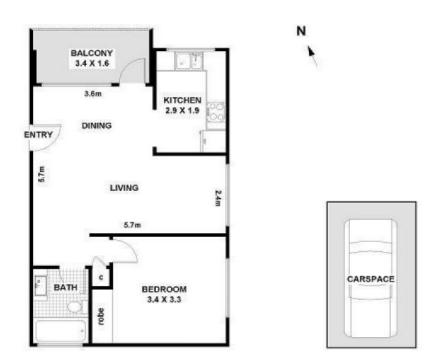

## 45 / 2 Leisure Close MACQUARIE PARK

FLOOR PLAN ALL DIMENSIONS AND LAYOUT ARE APPROXIMATE ONLY. NO GUARANTEE OR LIABILITY WILL BE ACCEPTED FOR RELIANCE PLACED ON IT.