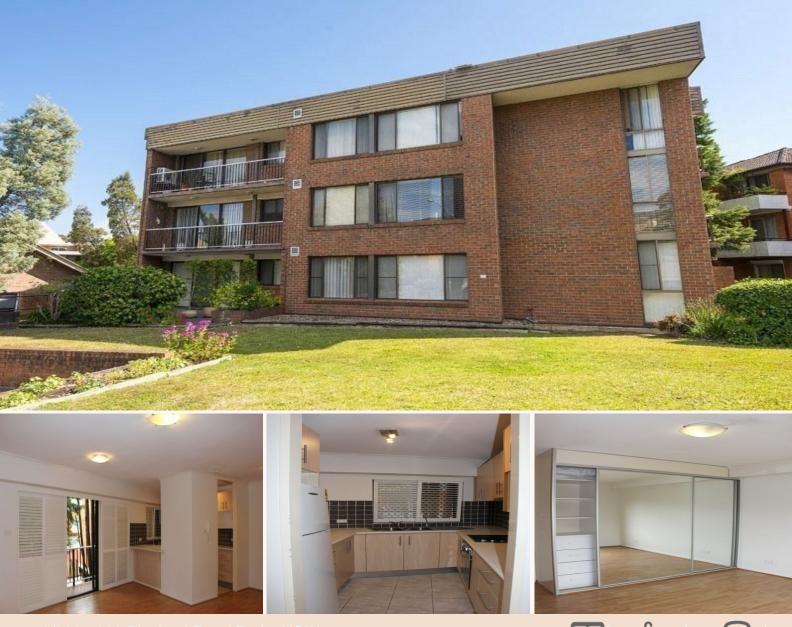

## 9/220 - 222 Blaxland Road Ryde, NSW

## Neat & tidy two bedroom unit in the heart of Ryde!

- + Security block
- + Floorboards throughout property
- + Modern kitchen
- + Near new bathroom with separate bath & shower
- + Internal laundry with washing machine included
- + Main bedroom with double mirror built-in wardrobe
- + Good sized balcony
- + Car space no. 9
- + Short walk to Top Ryde Shopping Centre, cafes & restaurants
- + Public transport to multiple locations at your doorstep & nearby
- + Just down the road from Ryde Tafe & Le Cordon Bleu!