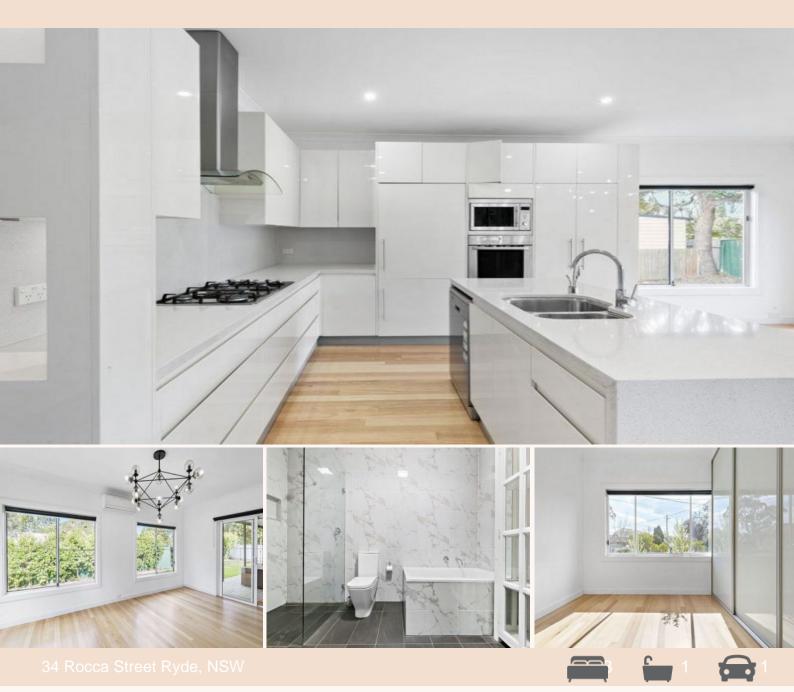

## Natural light filled family home in a quiet cul-de-sac location

- + Water, electricity & gas included in the rent
- + Large kitchen with stone bench top & gas cooking
- + Dining room which flows out to an outdoor entertaining area
- + Air-conditioning in dining area
- + Separate lounge area
- + Three bedrooms, two with built-in wardrobes
- + Floorboards throughout
- + Stylish bathroom with separate bath & shower
- + Laundry facilities & storage in garage
- + Single automatic lock-up garage, space for another car on driveway
- + Spacious back yard with access to Santa Rosa Park
- + Garden/storage shed
- + Pets considered upon application
- + Back of house sectioned off with separate studio that is NOT and will NOT be tenanted (n