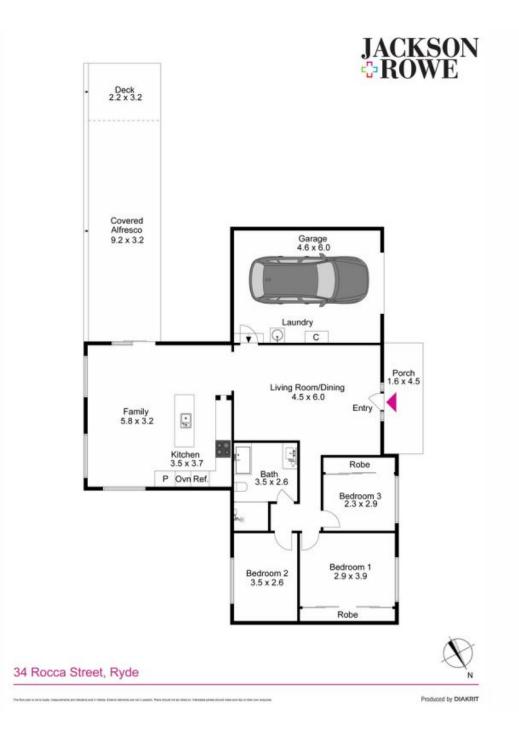

## Natural light filled family home in a quiet cul-de-sac location

- + Water, electricity & gas included in the rent
- + Large kitchen with stone bench top & gas cooking
- + Dining room which flows out to an outdoor entertaining area
- + Air-conditioning in dining area
- + Separate lounge area
- + Three bedrooms, two with built-in wardrobes
- + Floorboards throughout
- + Stylish bathroom with separate bath & shower
- + Laundry facilities & storage in garage
- + Single automatic lock-up garage, space for another car on driveway
- + Spacious back yard with access to Santa Rosa Park
- + Garden/storage shed
- + Pets considered upon application
- + Back of house sectioned off with separate studio that is NOT and will NOT be tenanted (n