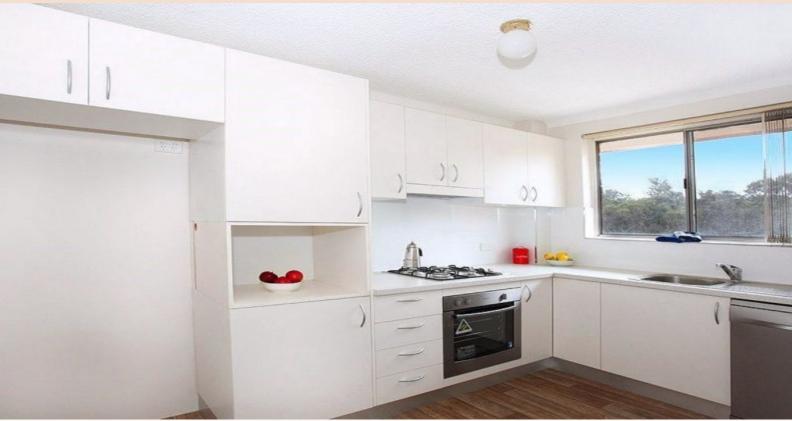

## Don't miss out on this beautifully renovated two bedroom unit in this quiet bloc

- + Modern near new kitchen with gas cooking, dishwasher & stainless steel appliances
- + Modern near new bathroom with shower over bath
- + Carpet & paint in great condition
- + Built-in wardrobe in main bedroom
- + Internal laundry with plenty of storage
- + North facing balcony with views over the park
- + Large unit located on the top floor
- + Large lock-up garage no. 22
- + Walking distance to Meadowbank Train Station, TAFE, ferries, local shops & restaurants