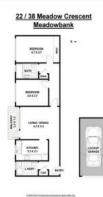

## **Jackson**Rowe









22/38-40 Meadow Crescent Meadowbank, NSW

## Don't miss out on this beautifully renovated two bedroom unit in this quiet bloc

- + Modern near new kitchen with gas cooking, dishwasher & stainless steel appliances
- + Modern near new bathroom with shower over bath
- + Carpet & paint in great condition
- + Built-in wardrobe in main bedroom
- + Internal laundry with plenty of storage
- + North facing balcony with views over the park
- + Large unit located on the top floor
- + Large lock-up garage no. 22
- + Walking distance to Meadowbank Train Station, TAFE, ferries, local shops & restaurants

JR Leasing