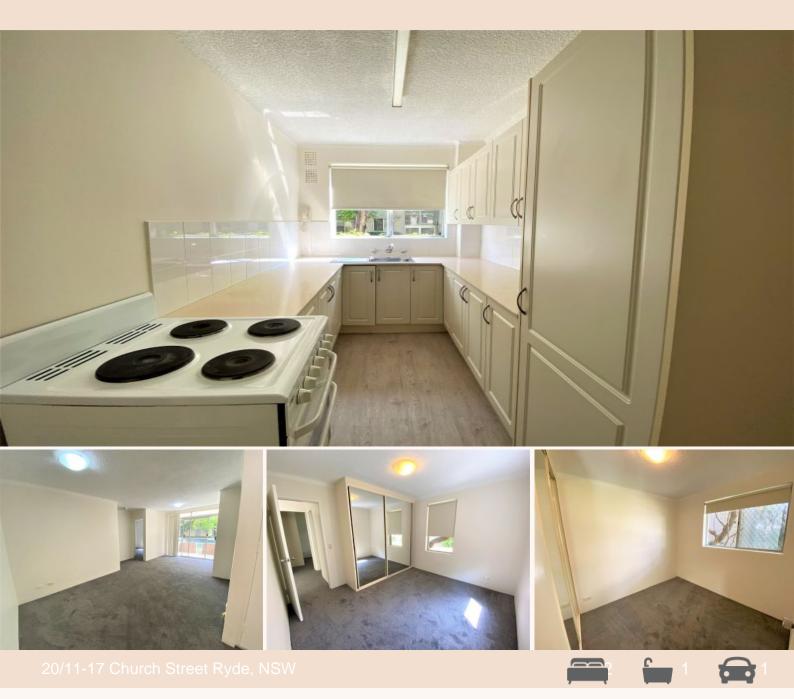

## Newly updated two bedroom ground floor unit in a prime location!

- + Ground floor location, yet still with an abundance of natural light
- + Two bedrooms, both with built-in wardrobes
- + Located in a secure building
- + New paint & carpet throughout
- + Spacious living/dining area leading out to balcony
- + Modern kitchen with electric cooking & loads of storage
- + Updated & newly resprayed bathroom with shower over bath
- + Internal laundry with dryer provided
- + Lock-up garage no. 17

+ Local buses at your doorstep to City & Parramatta & moments away from Top Ryde Shopping Centre

**JR Leasing**