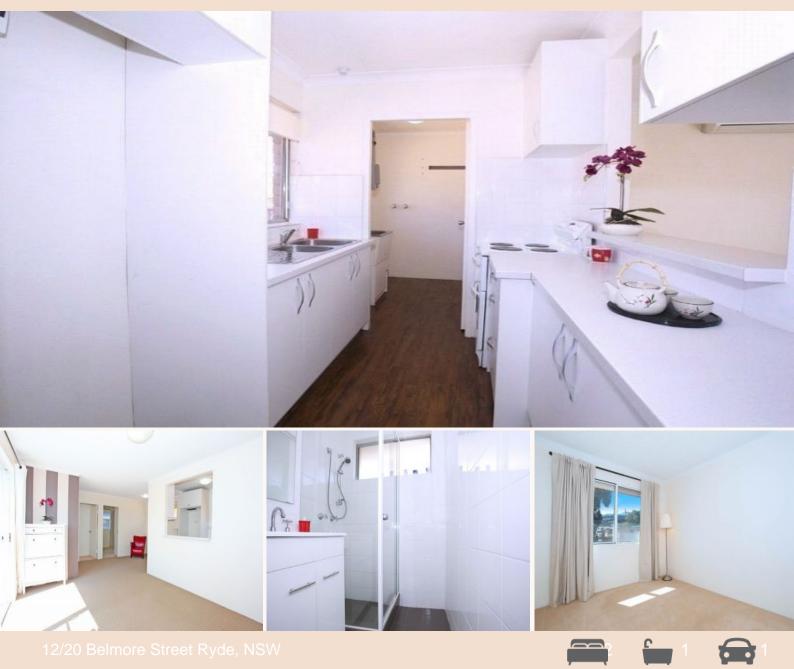

- + Includes reverse cycle air-conditioning
- + Large lock-up garage no. 12 with extra room for storage
- + Updated galley style kitchen with electric cooking
- + Modern & stylish bathroom
- + No adjoining walls to any other units