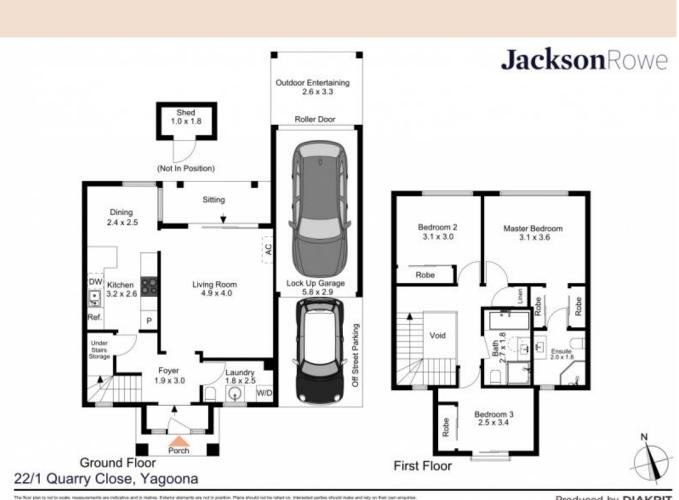

-Quality build and well maintained without any need for additional spend -Generous sized bedrooms and walk-through robe and en-suite to main -Large lock-up garage with extra space for storage plus space for the second car

in front of the garage

-2 Bathrooms + spare toilet

**Krystal Marshall** 

uld not be relied on. Interested parties should make and rely on their own enquines

Produced by DIAKRIT

**Jackson**Rowe

22/1 Quarry Close