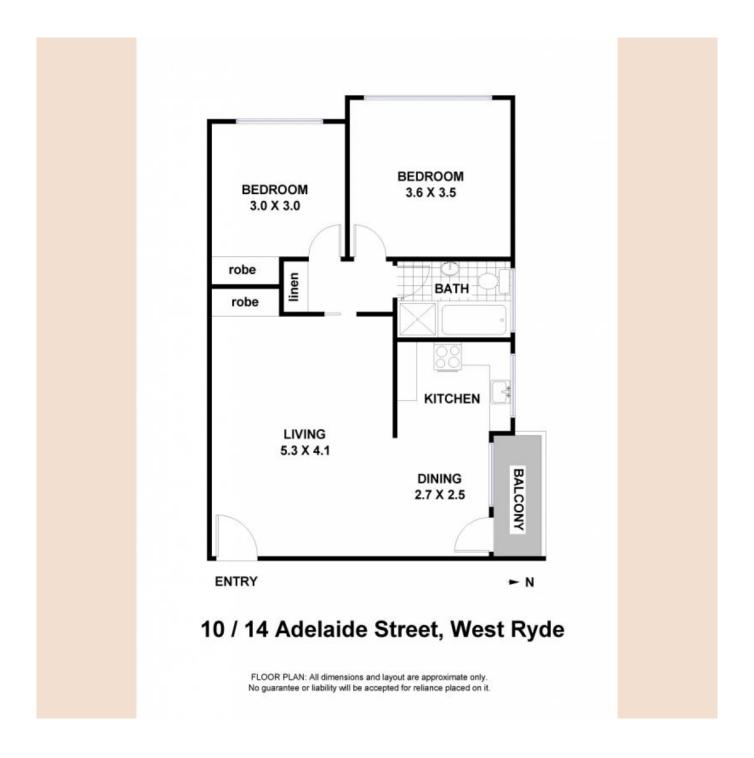

Please ensure you register for any mid week or weekend inspections so you are kept up to date with any changes to inspection times. To do this please click on 'Book an Inspection'

- + Top floor two bedroom unit
- + Security block
- + Neat & tidy original kitchen with gas cooking
- + Separate bath & shower
- + Decent size bedrooms
- + Built-in wardrobe to main bedroom
- + Combined lounge & dining
- + Shared laundry downstairs
- + Balcony
- + Lock-up garage no. 10
- + Located only a short walk away from Victoria Road with access to City buses