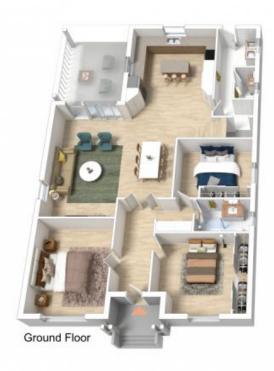

There are 4-5 bedrooms, the 5th works well as an additional family room. Two renovated bathrooms, large open living, dining and kitchen with stone benchtops, gas cooking and dishwasher. It needs some work but has scope to place your finishing touches and make this home truly yours. This home is a fantastic foothold in Putney for a growing family.