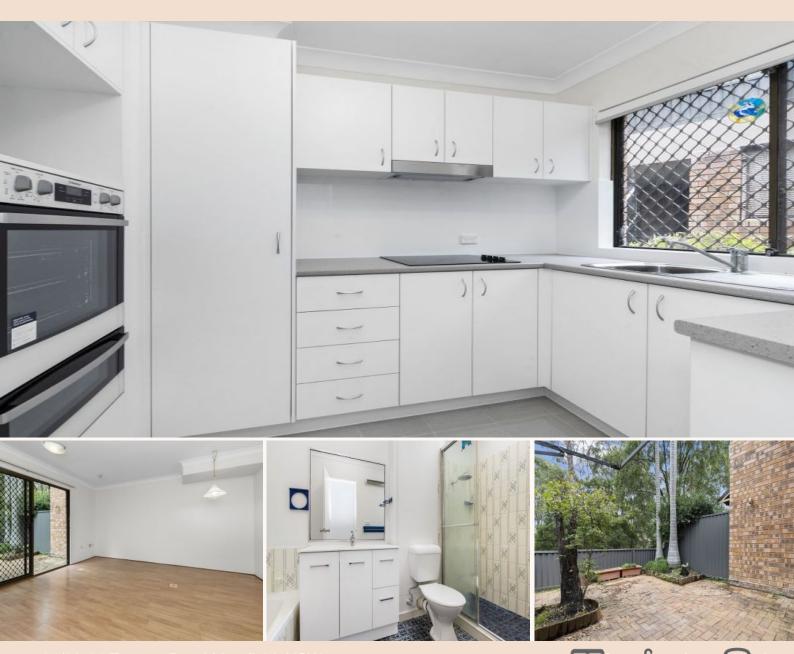

- + Fully renovated brand new kitchen
- + Freshly painted
- + New carpet to stairs
- + Lovely floorboards throughout
- + Combined lounge & dining

JR Leasing