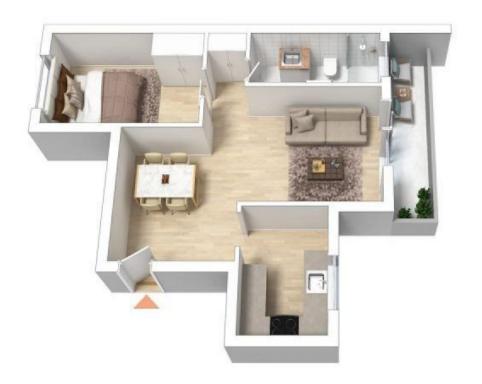

To find out how your furniture would fit & to play with the floorplan, please copy & paste this link: https://cdn.diakrit.com/product/furnish/9686388