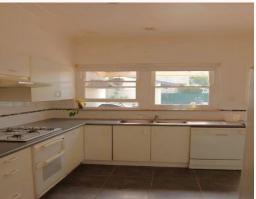

- + Large kitchen with lots of cupboard Space & dishwasher
- + Floorboards throughout
- + Combined lounge/dining & additional sun room
- + Split system air-conditioning in the lounge/dining
- + Built-in wardrobe in the main bedroom
- + This property sits in the catchment of the new Primary School on Smalls Road opening in