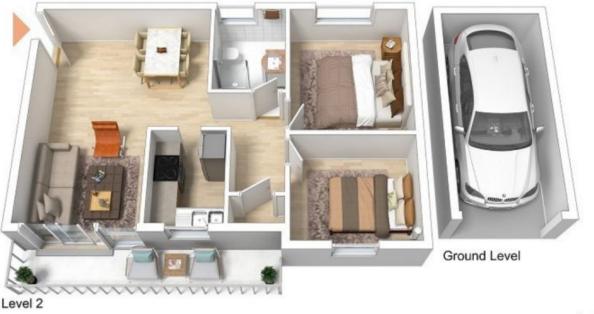

To see how your furniture will fit, please copy & past the link below: https://cdn.diakrit.com/product/furnish/8794747

+ Updated kitchen with stainless steel appliances & plenty of cupboard space

+ Short walk to Top Ryde Shopping Centre & buses at your door step to Macquarie Park, Chat

## **Jackson**Rowe

30/8-10 Lane Cove Road, Ryde

Produced by DIAKRIT

**Jackson**Rowe

30/8-10 lane cove Road

Ryde, NSW