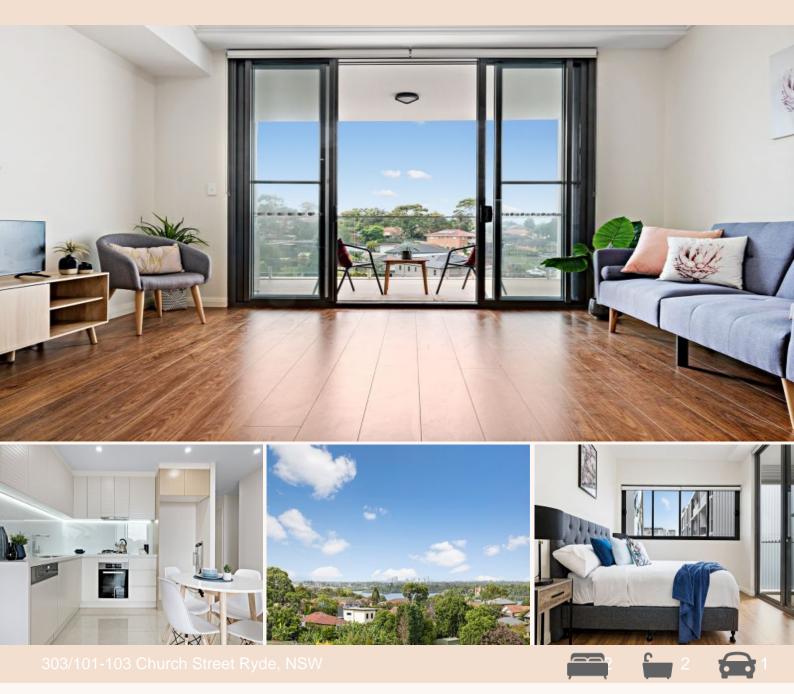

## Brand new 2-bedroom apartment

This Stylish apartment, located on the corner of Junction and Church Street, is just a few minutes from Top Ryde shopping centre, Meadowbank Ferry Wharf and train. The apartment is filled with light and not flanked by any other buildings offering great privacy with your very own water views from your balcony.

- Low maintenance and easy lifestyle living
- Timber floors throughout
- Open plan living and dining
- 40 mm stone benchtops
- Miele gas cooktop, oven & dishwasher
- Wall hung bathroom vanities
- Ducted Air-conditioning

Produced by DIAKRIT

Jackson Rowe

303/101-103 Church Street

Ryde, NSW