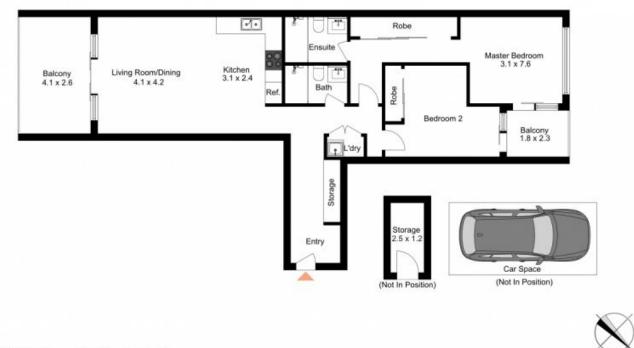

## 303/101 Church Street, Ryde

The floor plan is not to scale, measurements are indicative and in melow. Esterior elements are not in position. Plane aboutd not be neled on. Interested parties should make and rely on Their own enquines.