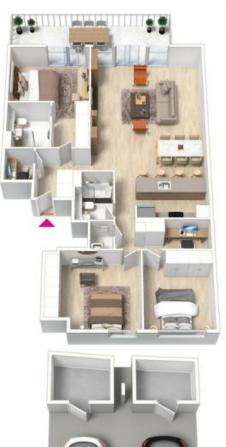

## Excellent DHA mid-lease, guaranteed renta return!

View by private appointment only, please call Elisma lesu on 0422462010 to arrange a time.

Located in a tranquil and peaceful setting, this top-level spacious 3-bedroom, 2-bathroom apartment is nothing short of impressive. Offering an abundance of well thought out and intelligently placed storage spaces right through to a sun-filled open plan kitchen and living area which connects to a generously sized balcony displaying gorgeous views and a leafy outlook you are sure to love!