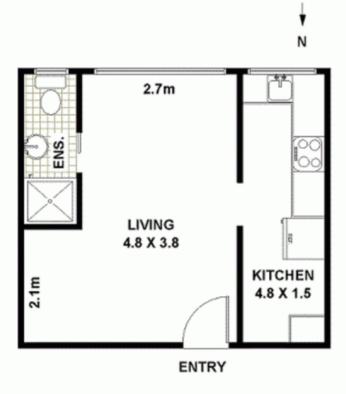

## 8 / 7 Bank Street MEADOWBANK

FLOOR PLAN: All dimensions and layout are approximate only. No guarantee or liability will be accepted for reliance placed on it.