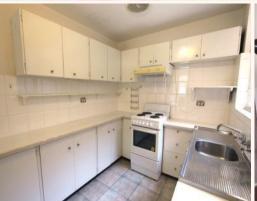

## Spacious two bedroom unit on elevated first floor

HOW TO INSPECT:

To arrange a MIDWEEK private inspection, please contact Jackson Rowe on 8878-1900.

- + Situated at the back of the block away from the main road
- + Large combined lounge & dining area
- + Balcony off living room
- + Lock-up garage no.35
- + Large main bedroom with built-in
- + Bathroom with shower over bath
- + Bathtub freshly resprayed!
- + Laundry facilities in kitchen cupboard
- + Plenty of cupboard space in kitchen with electric cooking
- + Air-conditioning in lounge room