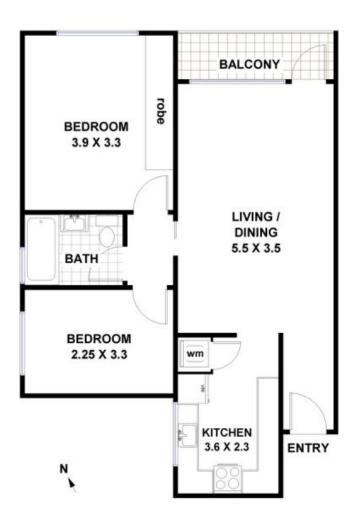

## Spacious two bedroom unit on elevated first floor

HOW TO INSPECT:

To arrange a MIDWEEK private inspection, please contact Jackson Rowe on 8878-1900.

- + Situated at the back of the block away from the main road
- + Large combined lounge & dining area
- + Balcony off living room
- + Lock-up garage no.35
- + Large main bedroom with built-in
- + Bathroom with shower over bath
- + Bathtub freshly resprayed!
- + Laundry facilities in kitchen cupboard
- + Plenty of cupboard space in kitchen with electric cooking
- + Air-conditioning in lounge room

## 21 / 261 Blaxland Rd. Ryde

FLOOR PLAN: All dimensions and layout are approximate only. No guarantee or liability will be accepted for reliance placed on it.