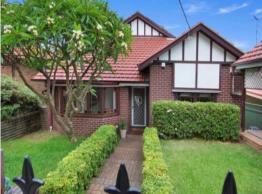

## **Jackson**Rowe

- + Six bedroom home with beautiful floorboards & built-in wardrobes to five rooms
- + Ceiling fans to four bedrooms
- + Ducted air & gas heating throughout
- + Main bedroom with large ensuite, spa bath, walk-in wardrobe & balcony overlooking the yard
- + Formal lounge room with sunroom/study
- + Main bathroom downstairs with shower
- + Large open plan living area with floorboards
- + Stylish kitchen with near new stainless steel appliances, gas cooking, dishwasher, ample storage & stone benchtop
- + Study nook next to stairs
- + Bi-fold doors leading onto a brilliant alfresco area, with an outdoor kitchen & smoking