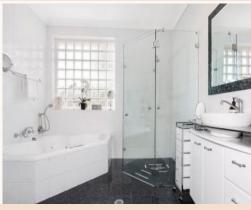

## **Jackson**Rowe

- + Six bedroom home with beautiful floorboards & built-in wardrobes to five rooms
- + Ceiling fans to four bedrooms
- + Ducted air & gas heating throughout
- + Main bedroom with large ensuite, spa bath, walk-in wardrobe & balcony overlooking the yard
- + Formal lounge room with sunroom/study
- + Main bathroom downstairs with shower
- + Large open plan living area with floorboards
- + Stylish kitchen with near new stainless steel appliances, gas cooking, dishwasher, ample storage & stone benchtop
- + Study nook next to stairs
- + Bi-fold doors leading onto a brilliant alfresco area, with an outdoor kitchen & smoking