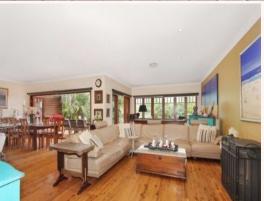

## **Jackson**Rowe

- + Six bedroom home with beautiful floorboards & built-in wardrobes to five rooms
- + Ceiling fans to four bedrooms
- + Ducted air & gas heating throughout
- + Main bedroom with large ensuite, spa bath, walk-in wardrobe & balcony overlooking the yard
- + Formal lounge room with sunroom/study
- + Main bathroom downstairs with shower
- + Large open plan living area with floorboards
- + Stylish kitchen with near new stainless steel appliances, gas cooking, dishwasher, ample storage & stone benchtop
- + Study nook next to stairs
- + Bi-fold doors leading onto a brilliant alfresco area, with an outdoor kitchen & smoking