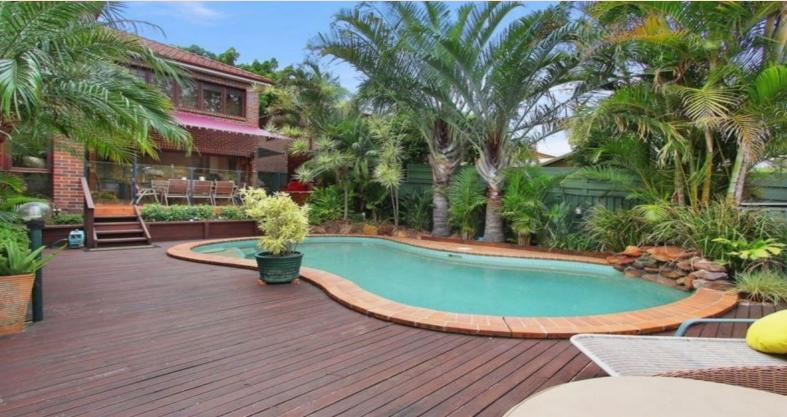

## **Jackson**Rowe

- + Six bedroom home with beautiful floorboards & built-in wardrobes to five rooms
- + Ceiling fans to four bedrooms
- + Ducted air & gas heating throughout
- + Main bedroom with large ensuite, spa bath, walk-in wardrobe & balcony overlooking the yard
- + Formal lounge room with sunroom/study
- + Main bathroom downstairs with shower
- + Large open plan living area with floorboards
- + Stylish kitchen with near new stainless steel appliances, gas cooking, dishwasher, ample storage & stone benchtop
- + Study nook next to stairs
- + Bi-fold doors leading onto a brilliant alfresco area, with an outdoor kitchen & smoking