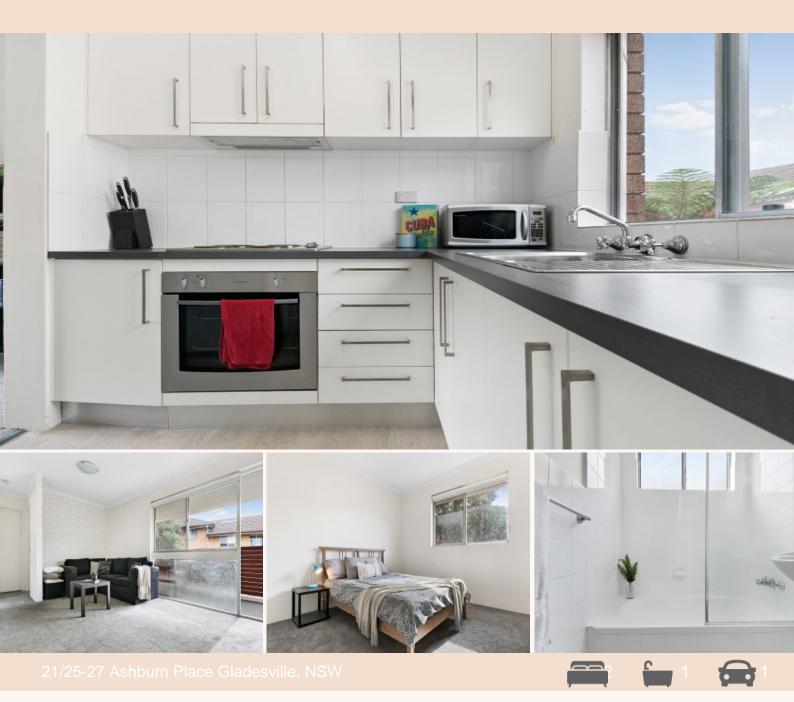

## North East facing two-bedroom apartment.

This is the perfect opportunity for a first home buyer or astute investor to own your own unit in the very heart of Gladesville with restaurants, supermarkets & The Bayview pub less than 10 minutes' walk away.

It is currently leased for 370 per week with the lease ending on the 31/10/2020.

Property features:

- Quiet location

**Krystal Marshall** 