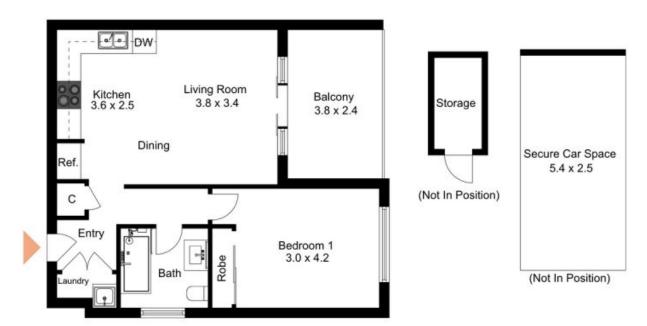

## **Jackson**Rowe

107/101 Church Street, Ryde

The floor plan is not to scale; measurements are indicative and in matries. Extentor elements are not in position. Plans should not be refield on. Interested parties should make and nety on their own enquiries.