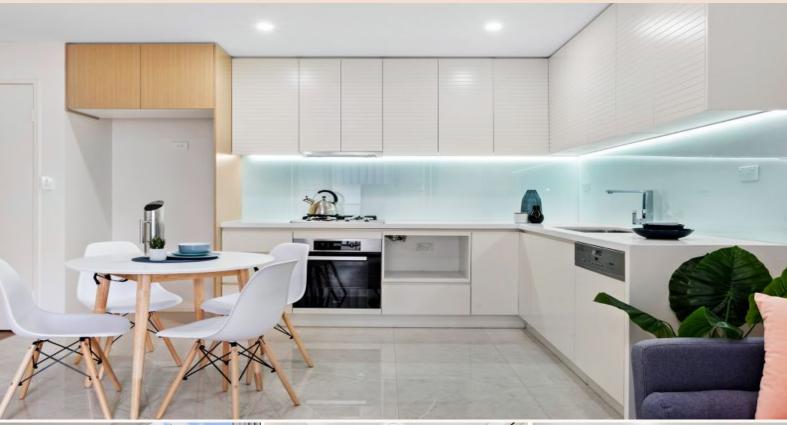

## Property features:

- Low maintenance and easy lifestyle living
- Timber floors throughout
- Open plan living and dining
- 40mm stone benchtops
- Miele gas cooktop, oven & dishwasher

**Krystal Marshall** 