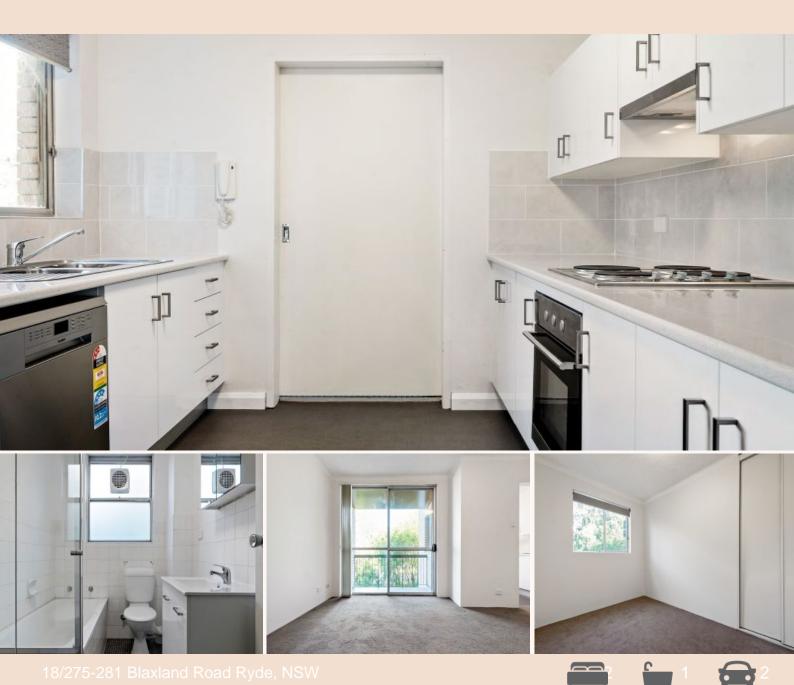

## Private & quiet updated two bedroom unit that is set back from Blaxland Road

- + Brand new kitchen with lots of cupboard space & dishwasher
- + Brand new blinds throughout
- + New oyster lights throughout
- + Built-in wardrobes in both bedrooms
- + Good size bathroom with separate bath & shower
- + Internal laundry
- + Mid-floor location in a security block
- + Undercover security car space no. 18
- + Great location only a short walk to Top Ryde Shopping Centre, City bus, local schools, Ryde Tafe & Le Cordon Bleu Cooking School