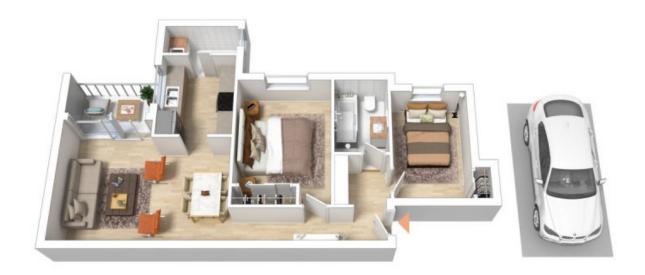

## Private & quiet updated two bedroom unit that is set back from Blaxland Road

- + Brand new kitchen with lots of cupboard space & dishwasher
- + Brand new blinds throughout
- + New oyster lights throughout
- + Built-in wardrobes in both bedrooms
- + Good size bathroom with separate bath & shower
- + Internal laundry
- + Mid-floor location in a security block
- + Undercover security car space no. 18
- + Great location only a short walk to Top Ryde Shopping Centre, City bus, local schools, Ryde Tafe & Le Cordon Bleu Cooking School