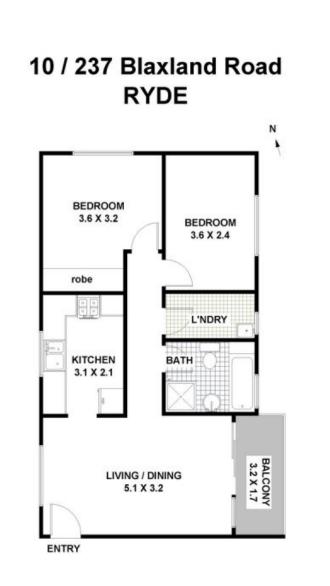

## 10/237 Blaxland Road Ryde, NSW

\$370 Per Week

**JR Leasing** 

FLOOR PLAN: All dimensions and layout are approximate only. No guarantee or liability will be accepted for reliance placed on it.

Jackson Rowe

10/237 Blaxland Road

Ryde, NSW