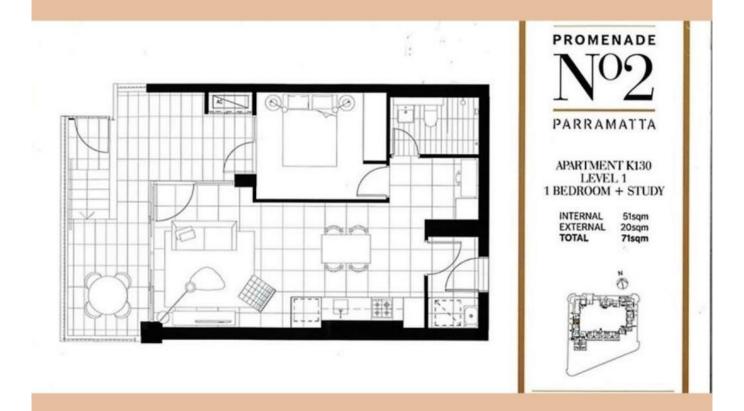

## This one bedroom + study is not to be missed! Situated on the riverfront this pr

The new development "The Promenade" is beautifully designed, with common areas boasting spectacular views & a superb location, approximately a 7 minute ride to Parramatta & 4 minutes ride to Western Sydney University. For those with an active lifestyle will enjoy the picturesque bike trail where you can either ride your bike to work or take a leisurely stroll along the river.

This unit has an abundance of natural light surrounded by water & local parklands, it is perfect for those seeking some serenity.

- + Open concept feel with plenty of natural lighting throughout
- + Bedroom featuring a built-in wardrobe
- + Common area located on level 6 including BBQ areas, children's playground & community ce