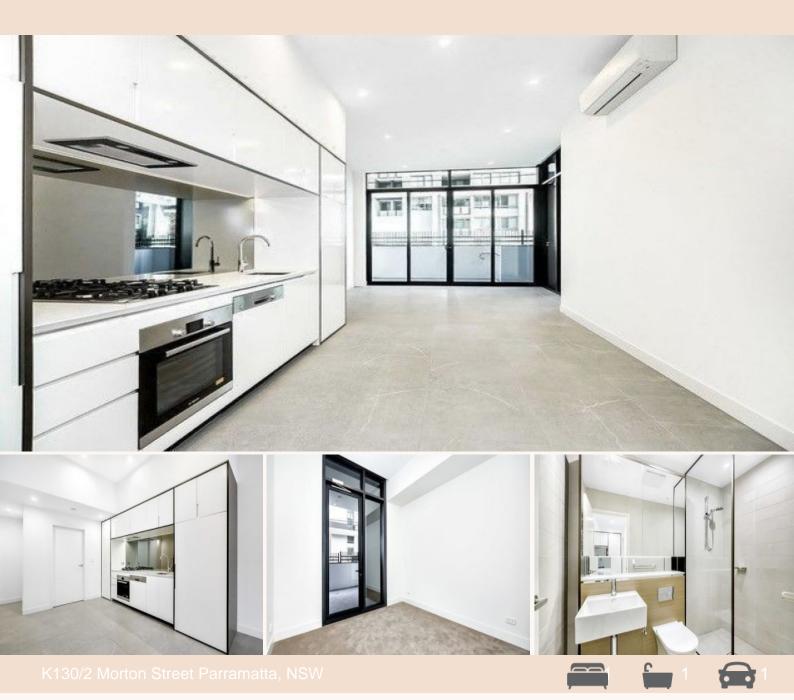

## This one bedroom + study is not to be missed! Situated on the riverfront this pr

The new development "The Promenade" is beautifully designed, with common areas boasting spectacular views & a superb location, approximately a 7 minute ride to Parramatta & 4 minutes ride to Western Sydney University. For those with an active lifestyle will enjoy the picturesque bike trail where you can either ride your bike to work or take a leisurely stroll along the river.

This unit has an abundance of natural light surrounded by water & local parklands, it is perfect for those seeking some serenity.

- + Open concept feel with plenty of natural lighting throughout
- + Bedroom featuring a built-in wardrobe
- + Common area located on level 6 including BBQ areas, children's playground & community ce