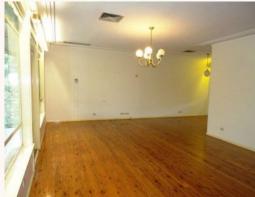

## Large 4-5 Bedroom Family Home with a Pleasant Outlook

- + Modern kitchen with plenty of cupboard space
- + L shaped lounge & dining with polished timber floors
- + Main bedroom with walk-in wardrobe, walk through ensuite & attic storage
- + Built-in wardrobes also in three other bedrooms
- + 5th room can be used as either a bedroom or study
- + Lovely polished floors downstairs & carpet upstairs
- + Ducted air-conditioning
- + Automatic garage plus room for off street parking
- + Massive verandah overlooking bushland
- + Pets considered but property is not fenced