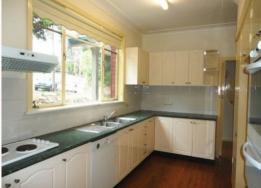

## Large 4-5 Bedroom Family Home with a Pleasant Outlook

- + Modern kitchen with plenty of cupboard space
- + L shaped lounge & dining with polished timber floors
- + Main bedroom with walk-in wardrobe, walk through ensuite & attic storage
- + Built-in wardrobes also in three other bedrooms
- + 5th room can be used as either a bedroom or study
- + Lovely polished floors downstairs & carpet upstairs
- + Ducted air-conditioning
- + Automatic garage plus room for off street parking
- + Massive verandah overlooking bushland
- + Pets considered but property is not fenced