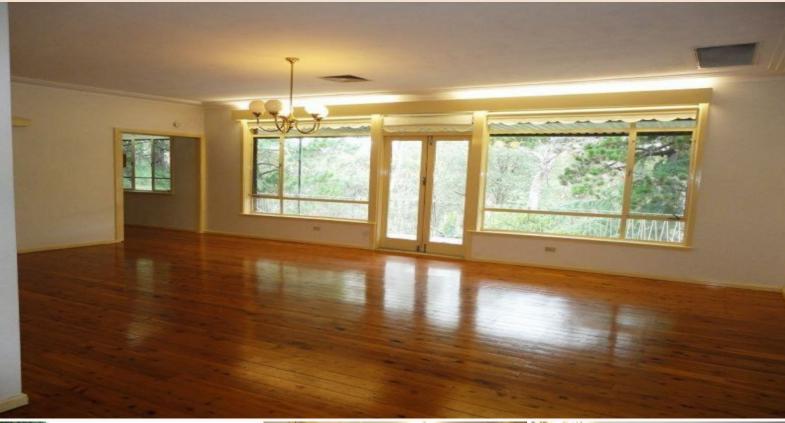

## Large 4-5 Bedroom Family Home with a Pleasant Outlook

- + Modern kitchen with plenty of cupboard space
- + L shaped lounge & dining with polished timber floors
- + Main bedroom with walk-in wardrobe, walk through ensuite & attic storage
- + Built-in wardrobes also in three other bedrooms
- + 5th room can be used as either a bedroom or study
- + Lovely polished floors downstairs & carpet upstairs
- + Ducted air-conditioning
- + Automatic garage plus room for off street parking
- + Massive verandah overlooking bushland
- + Pets considered but property is not fenced