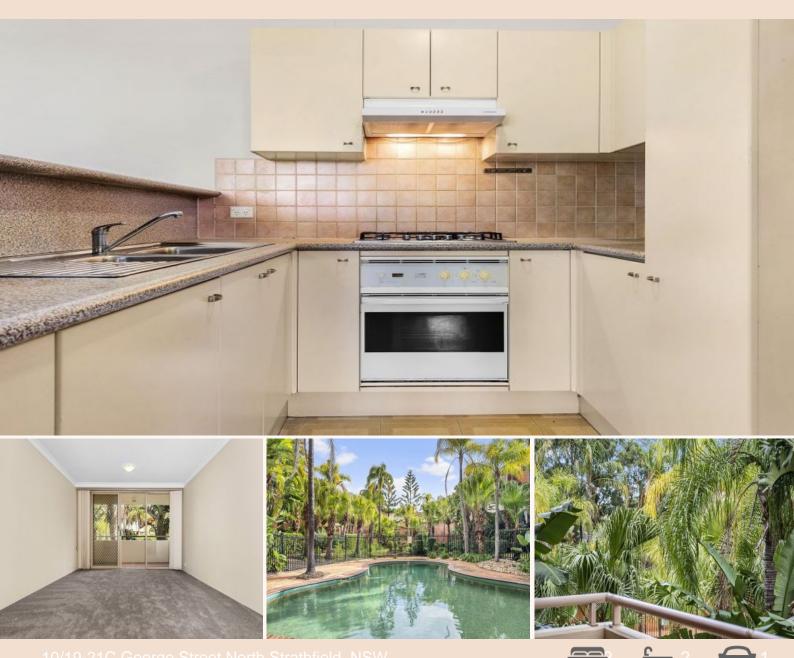

### 10/19-210 George Street North Stratifield, NSV

# This two bedroom unit is surrounded by a peaceful leafy exterior & located away

HOW TO GET TO PROPERTY -

Enter first driveway into complex off George Street & turn right. Complex entrance will be on your left-hand side. Building letters displayed near mail boxes - Please go to BLOCK C.

#### Features include:

- + Two well sized bedrooms
- + Main bedroom with walk-in wardrobe & ensuite
- + Large combined living & dining area

JR Leasing