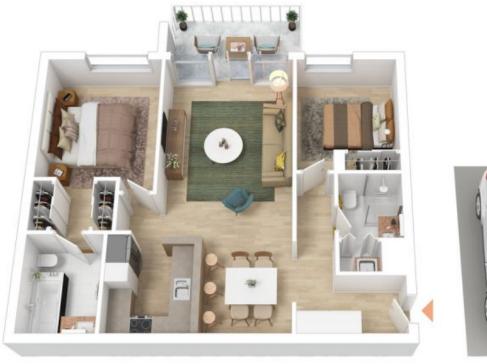

To see how your furniture will fit, copy & paste the link below into your browser:

https://cdn.diakrit.com/product/furnish/10286962

#### Features include:

- + Two well sized bedrooms
- + Main bedroom with walk-in wardrobe & ensuite
- + Large combined living & dining area

JR Leasing

## **Jackson**Rowe

10/19-21C George St, North Strathfield

Produced by DIAKRIT