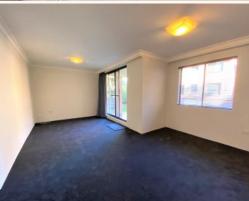

## Villa style two bedroom unit newly updated with a private grassed courtyard

- + Newly updated with new paint & carpet throughout
- + Two bedrooms, both generously sized with built-in wardrobe in main
- + Updated kitchen with electric cooking, ample storage & dishwasher
- + Spacious laundry with shelving on wall
- + Modern bathroom with brand new shower screen & separate bath
- + Well sized combined living & dining area
- + Grassed courtyard, perfect for entertaining or enjoying the sun with your morning coffee or tea
- + Single lock-up garage no. 16