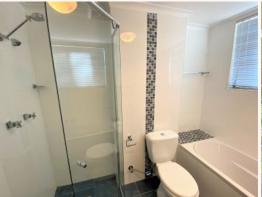

## Villa style two bedroom unit newly updated with a private grassed courtyard

- + Newly updated with new paint & carpet throughout
- + Two bedrooms, both generously sized with built-in wardrobe in main
- + Updated kitchen with electric cooking, ample storage & dishwasher
- + Spacious laundry with shelving on wall
- + Modern bathroom with brand new shower screen & separate bath
- + Well sized combined living & dining area
- + Grassed courtyard, perfect for entertaining or enjoying the sun with your morning coffee or tea
- + Single lock-up garage no. 16