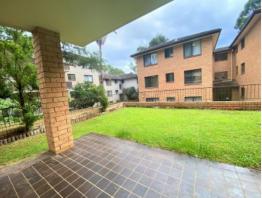

## Villa style two bedroom unit newly updated with a private grassed courtyard

- + Newly updated with new paint & carpet throughout
- + Two bedrooms, both generously sized with built-in wardrobe in main
- + Updated kitchen with electric cooking, ample storage & dishwasher
- + Spacious laundry with shelving on wall
- + Modern bathroom with brand new shower screen & separate bath
- + Well sized combined living & dining area
- + Grassed courtyard, perfect for entertaining or enjoying the sun with your morning coffee or tea
- + Single lock-up garage no. 16