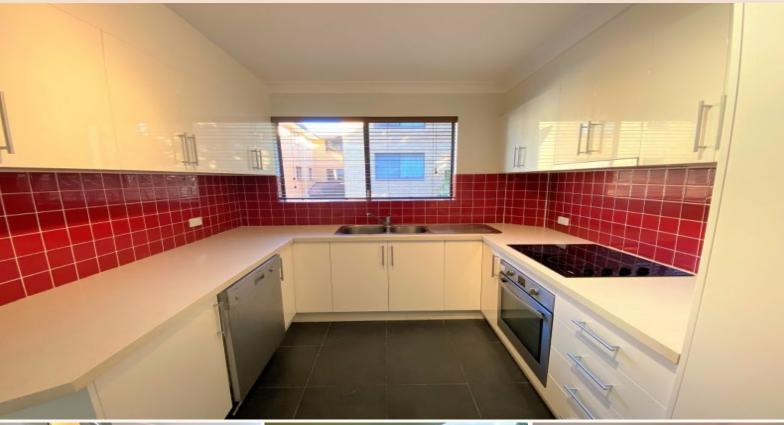

## Villa style two bedroom unit newly updated with a private grassed courtyard

- + Newly updated with new paint & carpet throughout
- + Two bedrooms, both generously sized with built-in wardrobe in main
- + Updated kitchen with electric cooking, ample storage & dishwasher
- + Spacious laundry with shelving on wall
- + Modern bathroom with brand new shower screen & separate bath
- + Well sized combined living & dining area
- + Grassed courtyard, perfect for entertaining or enjoying the sun with your morning coffee or tea
- + Single lock-up garage no. 16