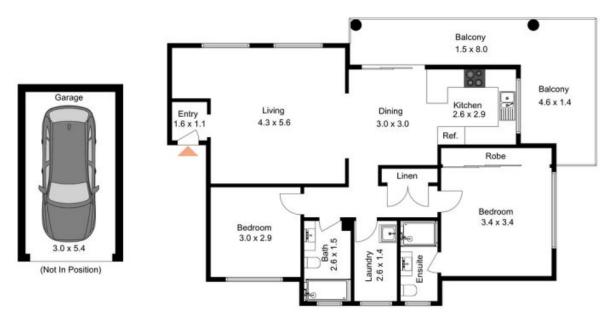

## Spacious Unit - now sold

Spacious, sunny and close to shops! This well presented two-bedroom, two-bathroom unit has a massive 122sqm of space for you to enjoy. Pouring with natural sunlight, this home is perfect for young families or downsizers. Offering an open living, dining and kitchen area with an additional office nook, leading onto a large wrap around balcony with leafy outlook. The kitchen is modern and features stone benchtops, gas cooktop and dishwasher. There are two good size bedrooms, main with built-in wardrobe and en-suite.

## Property features

- Lock up garage
- Security building
- Elevated ground floor position

**Krystal Marshall** 

## **Jackson**Rowe

X

1/1 Hatton Street, Ryde

The floor plan is not to scale; measurements are indicative and in metres. Extensy elements are not in position. Plans should not be nated on. Interested parties should make and nety on their own enquines