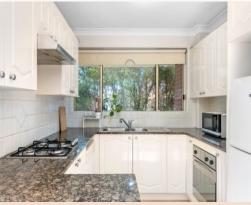

## Spacious Unit - now sold

Spacious, sunny and close to shops! This well presented two-bedroom, two-bathroom unit has a massive 122sqm of space for you to enjoy. Pouring with natural sunlight, this home is perfect for young families or downsizers. Offering an open living, dining and kitchen area with an additional office nook, leading onto a large wrap around balcony with leafy outlook. The kitchen is modern and features stone benchtops, gas cooktop and dishwasher. There are two good size bedrooms, main with built-in wardrobe and en-suite.