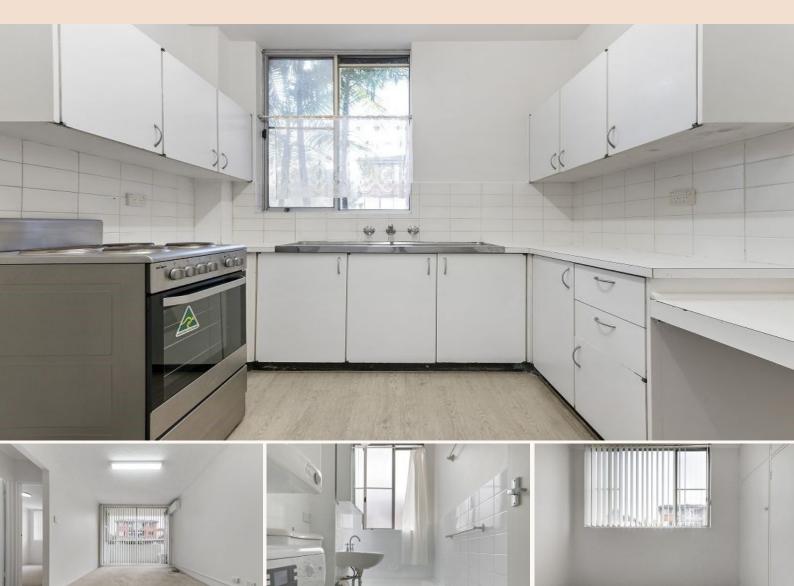

## This Elevated Ground Floor Two Bedroom Unit is Large & Close to the Park, Ferry

- + Freshly painted throughout
- + New vinyl floor in kitchen
- + Good sized kitchen with eat in bench space
- + Split system air-conditioning
- + Freshly resurfaced bathroom with shower over bath
- + Two good sized bedrooms
- + Built-in wardrobe in main bedroom
- + Huge combined lounge & dining room with linen closet for extra storage
- + Laundry facilities in bathroom dryer & washing machine provided
- + Large balcony
- + Covered car space no. 19
- + Well maintained security building