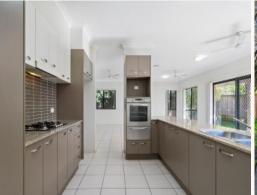

- 4 bedrooms, main with ensuite and walk-in robe
- Large open plan living and dining area
- Split system aircon and ceiling fans
- Separate lounge/entertainment room
- Excellent design and quality kitchen with gas appliances
- Large backyard with undercover entertainment area
- Double garage with remote access