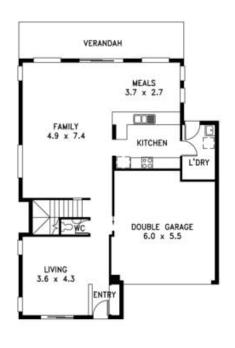

- 4 bedrooms, main with ensuite and walk-in robe
- Large open plan living and dining area
- Split system aircon and ceiling fans
- Separate lounge/entertainment room
- Excellent design and quality kitchen with gas appliances
- Large backyard with undercover entertainment area
- Double garage with remote access