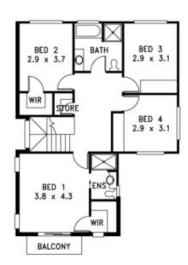

- 4 bedrooms, main with ensuite and walk-in robe
- Large open plan living and dining area
- Split system aircon and ceiling fans
- Separate lounge/entertainment room
- Excellent design and quality kitchen with gas appliances
- Large backyard with undercover entertainment area
- Double garage with remote access