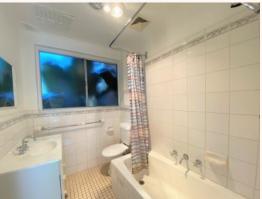

## Spacious one bedroom unit with lots of natural light!

- + One bedroom unit + small second bedroom/study
- + Built-in wardrobe featured in main bedroom
- + Freshly painted throughout
- + Near new carpet in bedroom & study
- + Located in a security building
- + Neat & tidy updated bathroom off bedroom with shower over bath
- + Large eat in kitchen with electric cooking & loads of cupboard space
- + Split system air-conditioning in living room
- + Large balcony off lounge area with pleasant outlook
- + Internal laundry off kitchen
- + Undercover car space no. 7