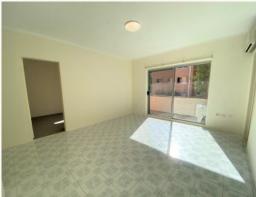

## Spacious one bedroom unit with lots of natural light!

- + One bedroom unit + small second bedroom/study
- + Built-in wardrobe featured in main bedroom
- + Freshly painted throughout
- + Near new carpet in bedroom & study
- + Located in a security building
- + Neat & tidy updated bathroom off bedroom with shower over bath
- + Large eat in kitchen with electric cooking & loads of cupboard space
- + Split system air-conditioning in living room
- + Large balcony off lounge area with pleasant outlook
- + Internal laundry off kitchen
- + Undercover car space no. 7