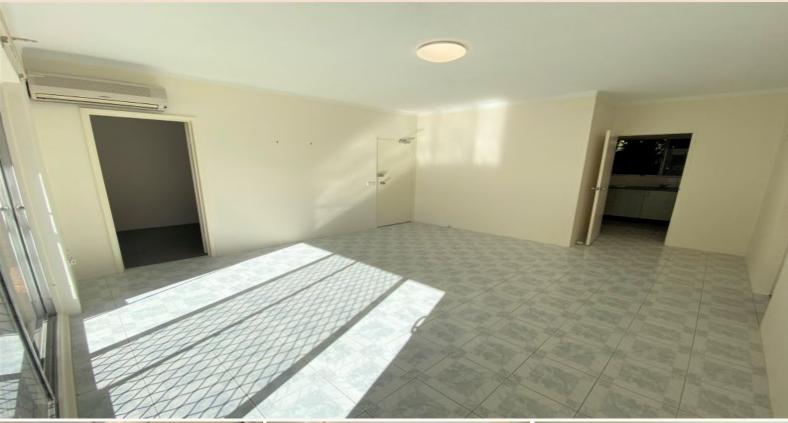

## Spacious one bedroom unit with lots of natural light!

- + One bedroom unit + small second bedroom/study
- + Built-in wardrobe featured in main bedroom
- + Freshly painted throughout
- + Near new carpet in bedroom & study
- + Located in a security building
- + Neat & tidy updated bathroom off bedroom with shower over bath
- + Large eat in kitchen with electric cooking & loads of cupboard space
- + Split system air-conditioning in living room
- + Large balcony off lounge area with pleasant outlook
- + Internal laundry off kitchen
- + Undercover car space no. 7