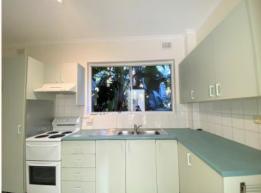

## Spacious one bedroom unit with lots of natural light!

- + One bedroom unit + small second bedroom/study
- + Built-in wardrobe featured in main bedroom
- + Freshly painted throughout
- + Near new carpet in bedroom & study
- + Located in a security building
- + Neat & tidy updated bathroom off bedroom with shower over bath
- + Large eat in kitchen with electric cooking & loads of cupboard space
- + Split system air-conditioning in living room
- + Large balcony off lounge area with pleasant outlook
- + Internal laundry off kitchen
- + Undercover car space no. 7