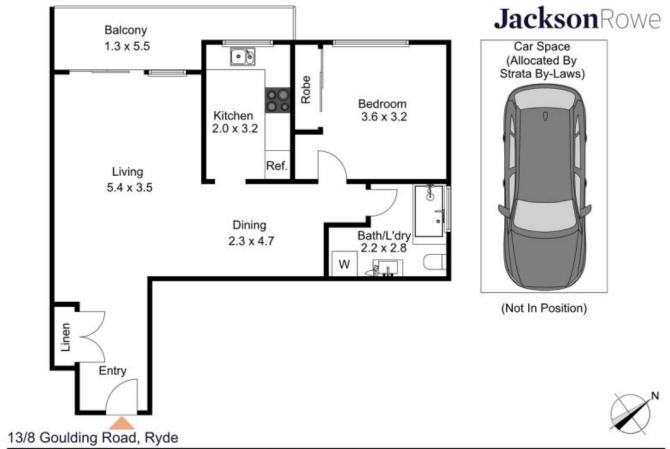

Features include:

- Security building
- Top floor position

Krystal Marshall

The floor plan is not to scale: measurements are indicative and in metres. Extensy elements are not in position. Plans should not be netled on. Interested parties should make and nety on their own enquine

Produced by **DIAKRIT**