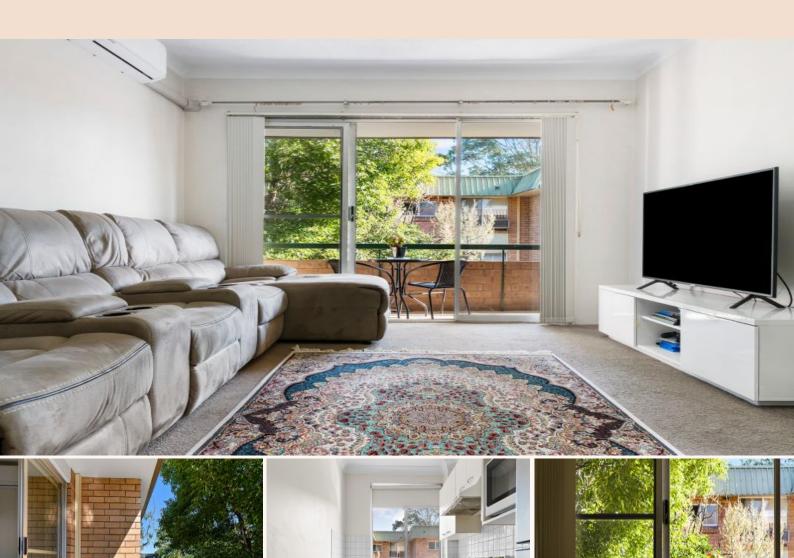

## 13/8D Goulding Road Ryde, NSW

This is one of the largest one-bedroom apartments in a secure double brick build that I have seen in a while. With an open living dining area that leads onto a sun drenched balcony with leafy outlook. The bedroom has a built-in wardrobe and the bathroom is spacious and comes with laundry facilities. This unit is the perfect first home buy for a professional or a savvy investor.

Perfectly positioned, only a 3-minute drive to Top Ryde Shopping Centre, restaurants and parks, 8-minute drive to Macquarie Shopping Centre, Train Station and University. There are buses that run from right out the front of the block.

Features include:

- Security building
- Top floor position

Krystal Marshall

The floor plan is not to scale: measurements are indicative and in metres. Extensy elements are not in position. Plans should not be netled on. Interested parties should make and nety on their own enquine