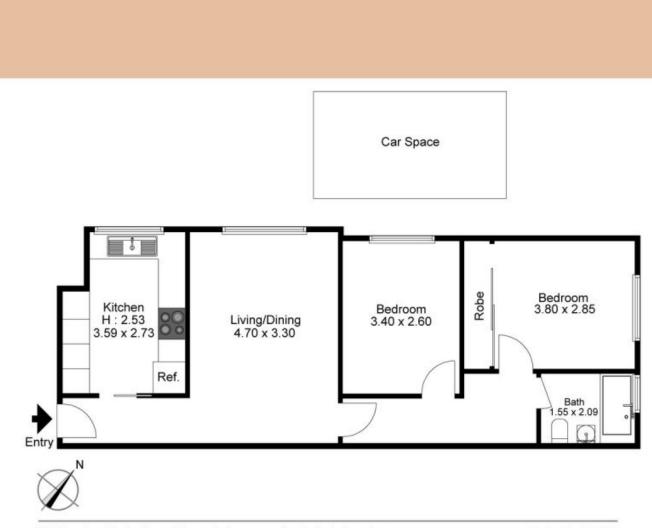

(different to photos)

+ Laundry facilities in kitchen

+ Car space no. 2 - located at the back of block

+ Excellent location & within walking distance to Meadowbank station & shops

**JR Leasing** 

This floorplan is indicative and the scale is an approximate. Scale in metres.

Produced by DIAKRIT

**Jackson**Rowe

2/90 Station Street

West Ryde, NSW