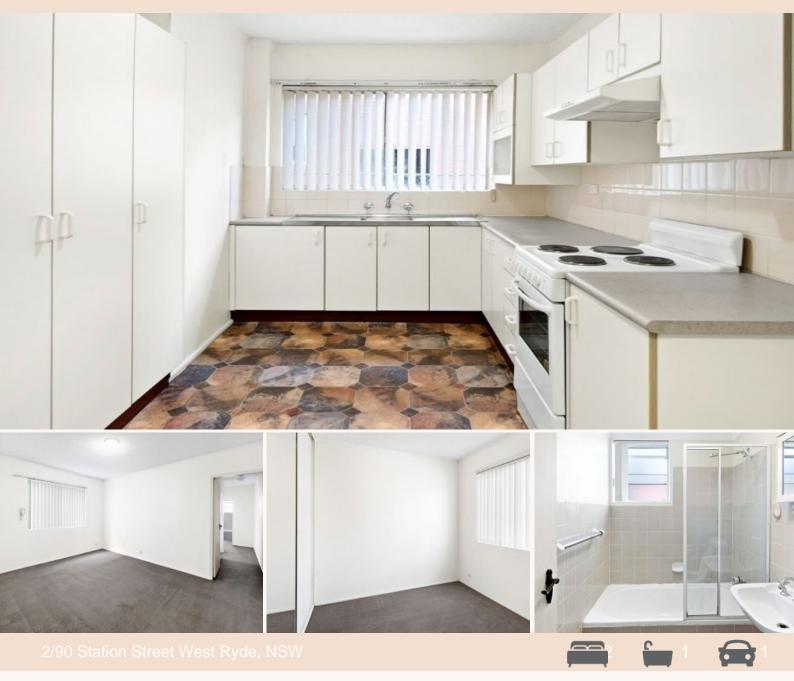

## Updated & bright, two bedroom unit in the heart of Meadowbank

+ Elevated ground floor two bedroom unit

+ Built-in wardrobe featured in main bedroom

+ Security block with intercom

+ Stylish carpet & near new paint throughout

+ Updated neat & tidy bathroom with shower over bath - now with white tiles for that fresh look

+ Bright & sunny combined lounge & dining area

+ Modern kitchen with plenty of storage space - now with black flooring

(different to photos)

+ Laundry facilities in kitchen

+ Car space no. 2 - located at the back of block

+ Excellent location & within walking distance to Meadowbank station & shops

**JR Leasing** 

This floorplan is indicative and the scale is an approximate. Scale in metres.