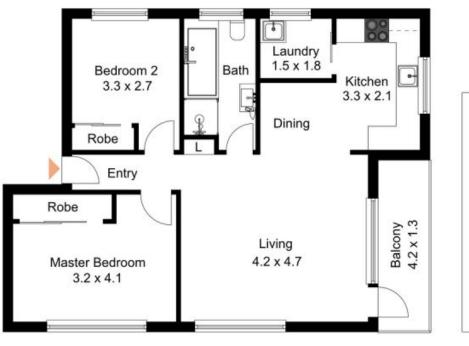

## Great Location & Size

Features include:

- Internal laundry
- Updated kitchen
- Both bedrooms have built-in wardrobes
- Secure complex
- Elevated ground level
- Back of the complex
- Outdoor car space

## **Jackson**Rowe

(Not In Position)

2/22 Orchard Street, West Ryde

The floor plan is not to scale; measurements are indicative and in metres. Extenor elements are not in position. Plans should not be refield on. Interested parties should make and refly on their own enquiries