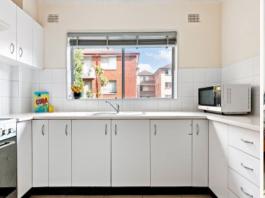

## Great Location & Size

Features include:

- Internal laundry
- Updated kitchen
- Both bedrooms have built-in wardrobes
- Secure complex
- Elevated ground level
- Back of the complex
- Outdoor car space

To redesign the kitchen to your tastes, please go to: https://cdn.diakrit.com/product/styling/10109627

**Krystal Marshall** 