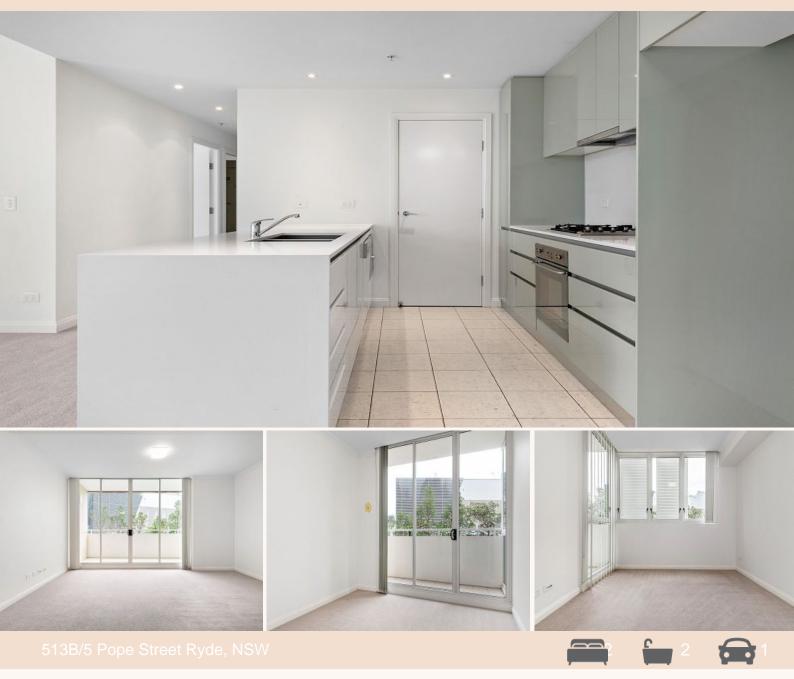

## Need Convenience In Your Life? You Can't Beat The Location Of This Modern 2 Bedr

To see how your furniture would fit, please copy and past the link below for our interactive floor plan https://cdn.diakrit.com/product/furnish/10114598

- https://cull.ulakht.com/product/fullish/10114396
- + Good sized kitchen with gas cooking and walk in pantry
- + Combined lounge & dining
- + Ducted air-conditioning throughout
- + Built-ins to both bedrooms
- + Main with ensuite with separate bath and shower
- + Modern main bathroom
- + Internal Laundry
- + North-East Facing Balcony with a sunny outlook
- + Security Block