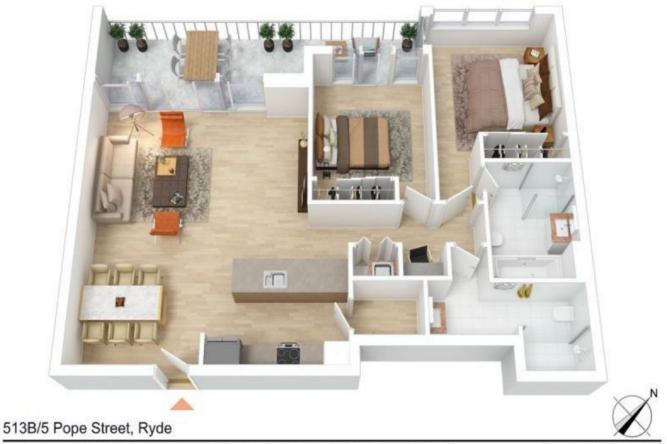

## Need Convenience In Your Life? You Can't Beat The Location Of This Modern 2 Bedr

To see how your furniture would fit, please copy and past the link below for our interactive floor plan https://cdn.diakrit.com/product/furnish/10114598

- https://cull.ulakht.com/product/fullish/10114396
- + Good sized kitchen with gas cooking and walk in pantry
- + Combined lounge & dining
- + Ducted air-conditioning throughout
- + Built-ins to both bedrooms
- + Main with ensuite with separate bath and shower
- + Modern main bathroom
- + Internal Laundry
- + North-East Facing Balcony with a sunny outlook
- + Security Block